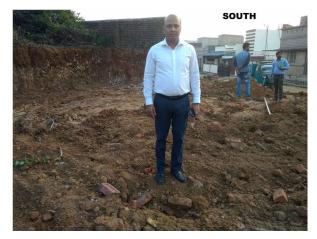

Page 1 of 3 Printed on: 28 November, 2021

| 32. | EAST                                                   | vacant         |
|-----|--------------------------------------------------------|----------------|
| 33. | WEST                                                   | road           |
| 34. | NORTH                                                  | vacant         |
| 35. | SOUTH                                                  | vacant         |
| 36. | Length of the Road(In Mtr.)                            | Up to 50 meter |
| 37. | Existing Width of the Road(In Mtr.)                    | 6.1            |
| 38. | Proposed Width of the Road as per Master Plan(In Mtr.) | 6.1            |
| 39. | Width of the RoadWidening(In Mtr.)                     | 0              |
| 40. | Plot area (As per deed)                                | 139.26         |