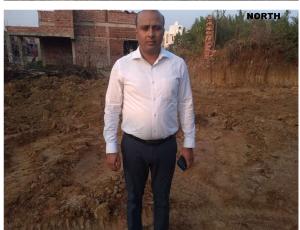

Page 1 of 3 Printed on: 28 November, 2021

| 32. | EAST                                                   | vacant         |
|-----|--------------------------------------------------------|----------------|
| 33. | WEST                                                   | road           |
| 34. | NORTH                                                  | vacant         |
| 35. | SOUTH                                                  | vacant         |
| 36. | Length of the Road(In Mtr.)                            | Up to 50 meter |
| 37. | Existing Width of the Road(In Mtr.)                    | 6.1            |
| 38. | Proposed Width of the Road as per Master Plan(In Mtr.) | 6.1            |
| 39. | Width of the RoadWidening(In Mtr.)                     | 0              |
| 40. | Plot area (As per deed)                                | 139.26         |