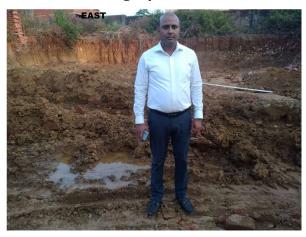

Page 1 of 3 Printed on: 28 November, 2021

| 32. | EAST                                                   | vacant         |
|-----|--------------------------------------------------------|----------------|
| 33. | WEST                                                   | road           |
| 34. | NORTH                                                  | vacant         |
| 35. | SOUTH                                                  | vacant         |
| 36. | Length of the Road(In Mtr.)                            | Up to 50 meter |
| 37. | Existing Width of the Road(In Mtr.)                    | 6.1            |
| 38. | Proposed Width of the Road as per Master Plan(In Mtr.) | 6.1            |
| 39. | Width of the RoadWidening(In Mtr.)                     | 0              |
| 40. | Plot area (As per deed)                                | 139.26         |