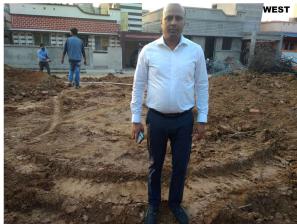

Page 1 of 3 Printed on: 28 November, 2021

| 32. | EAST                                                   | vacant         |
|-----|--------------------------------------------------------|----------------|
| 33. | WEST                                                   | road           |
| 34. | NORTH                                                  | vacant         |
| 35. | SOUTH                                                  | vacant         |
| 36. | Length of the Road(In Mtr.)                            | Up to 50 meter |
| 37. | Existing Width of the Road(In Mtr.)                    | 6.1            |
| 38. | Proposed Width of the Road as per Master Plan(In Mtr.) | 6.1            |
| 39. | Width of the RoadWidening(In Mtr.)                     | 0              |
| 40. | Plot area (As per deed)                                | 139.26         |