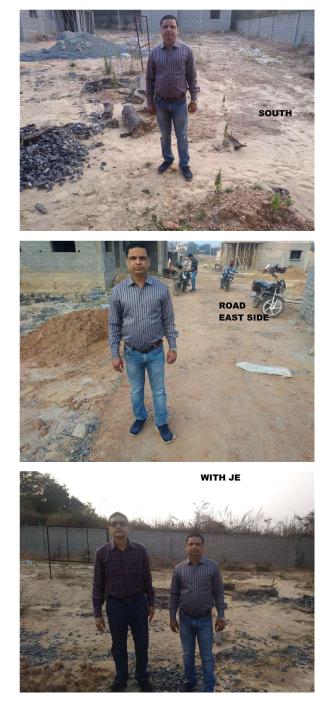

| 31. | Occupancy                                              | No             |
|-----|--------------------------------------------------------|----------------|
| 32. | EAST                                                   | road           |
| 33. | WEST                                                   | vacant         |
| 34. | NORTH                                                  | house          |
| 35. | SOUTH                                                  | vacant         |
| 36. | Length of the Road(In Mtr.)                            | Up to 50 meter |
| 37. | Existing Width of the Road(In Mtr.)                    | 6.1            |
| 38. | Proposed Width of the Road as per Master Plan(In Mtr.) | 6.1            |
| 39. | Width of the RoadWidening(In Mtr.)                     | 0              |
| 40. | Plot area (As per deed)                                | 146.37         |

## Site Visit Photographs :

Recommendation : Verified & found Ok Remark : Site Inspection done and found Okay. Site visit report is attached. Please check for further approval.

> Binay Kumar Junior Engg