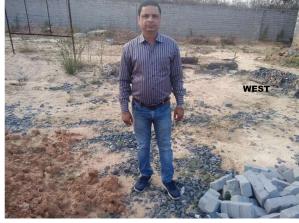

| 31. | Occupancy                                              | No             |
|-----|--------------------------------------------------------|----------------|
| 32. | EAST                                                   | road           |
| 33. | WEST                                                   | vacant         |
| 34. | NORTH                                                  | house          |
| 35. | SOUTH                                                  | vacant         |
| 36. | Length of the Road(In Mtr.)                            | Up to 50 meter |
| 37. | Existing Width of the Road(In Mtr.)                    | 6.1            |
| 38. | Proposed Width of the Road as per Master Plan(In Mtr.) | 6.1            |
| 39. | Width of the RoadWidening(In Mtr.)                     | 0              |
| 40. | Plot area (As per deed)                                | 146.37         |

## Site Visit Photographs :

Recommendation : Verified & found Ok Remark : Site Inspection done and found Okay. Site visit report is attached. Please check for further approval.

> Binay Kumar Junior Engg