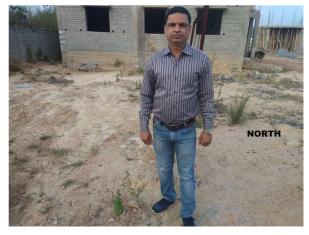

| 31. | Occupancy                                              | No             |
|-----|--------------------------------------------------------|----------------|
| 32. | EAST                                                   | road           |
| 33. | WEST                                                   | vacant         |
| 34. | NORTH                                                  | house          |
| 35. | SOUTH                                                  | vacant         |
| 36. | Length of the Road(In Mtr.)                            | Up to 50 meter |
| 37. | Existing Width of the Road(In Mtr.)                    | 6.1            |
| 38. | Proposed Width of the Road as per Master Plan(In Mtr.) | 6.1            |
| 39. | Width of the RoadWidening(In Mtr.)                     | 0              |
| 40. | Plot area (As per deed)                                | 146.37         |

## Site Visit Photographs :

Recommendation : Verified & found Ok Remark : Site Inspection done and found Okay. Site visit report is attached. Please check for further approval.

> Binay Kumar Junior Engg