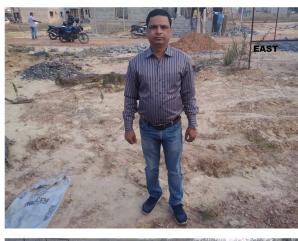

| 31. | Occupancy                                              | No             |
|-----|--------------------------------------------------------|----------------|
| 32. | EAST                                                   | road           |
| 33. | WEST                                                   | vacant         |
| 34. | NORTH                                                  | house          |
| 35. | SOUTH                                                  | vacant         |
| 36. | Length of the Road(In Mtr.)                            | Up to 50 meter |
| 37. | Existing Width of the Road(In Mtr.)                    | 6.1            |
| 38. | Proposed Width of the Road as per Master Plan(In Mtr.) | 6.1            |
| 39. | Width of the RoadWidening(In Mtr.)                     | 0              |
| 40. | Plot area (As per deed)                                | 146.37         |

## Site Visit Photographs :

Recommendation : Verified & found Ok Remark : Site Inspection done and found Okay. Site visit report is attached. Please check for further approval.

> Binay Kumar Junior Engg