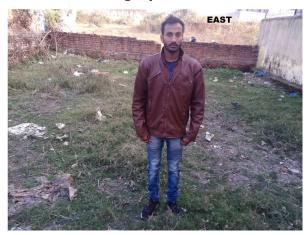

----------|----------------|
| 32. | EAST                                                   | road           |
| 33. | WEST                                                   | vacant         |
| 34. | NORTH                                                  | vacant         |
| 35. | SOUTH                                                  | house          |
| 36. | Length of the Road(In Mtr.)                            | Up to 50 meter |
| 37. | Existing Width of the Road(In Mtr.)                    | 3.66           |
| 38. | Proposed Width of the Road as per Master Plan(In Mtr.) | 3.66           |
| 39. | Width of the RoadWidening(In Mtr.)                     | 0              |
| 40. | Plot area (As per deed)                                | 133.54         |

## **Site Visit Photographs:**







Page 2 of 3 Printed on: 21 January, 2022





Recommendation: Verified & found Ok

Remark : Site Inspection done and found Okay. Site visit report is attached. Please check for further approval.

Binay Kumar Junior Engg

Page 3 of 3 Printed on: 21 January, 2022