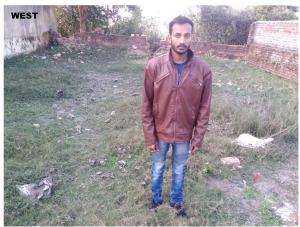

--------|----------------|
| 32. | EAST                                                   | road           |
| 33. | WEST                                                   | vacant         |
| 34. | NORTH                                                  | vacant         |
| 35. | SOUTH                                                  | house          |
| 36. | Length of the Road(In Mtr.)                            | Up to 50 meter |
| 37. | Existing Width of the Road(In Mtr.)                    | 3.66           |
| 38. | Proposed Width of the Road as per Master Plan(In Mtr.) | 3.66           |
| 39. | Width of the RoadWidening(In Mtr.)                     | 0              |
| 40. | Plot area (As per deed)                                | 133.54         |

## **Site Visit Photographs:**







Page 2 of 3 Printed on: 21 January, 2022





Recommendation: Verified & found Ok

Remark : Site Inspection done and found Okay. Site visit report is attached. Please check for further approval.

Binay Kumar Junior Engg

Page 3 of 3 Printed on: 21 January, 2022