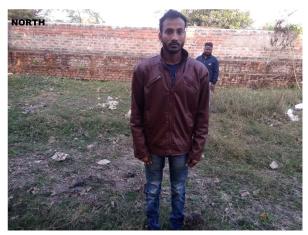

------|----------------|
| 32. | EAST                                                   | road           |
| 33. | WEST                                                   | vacant         |
| 34. | NORTH                                                  | vacant         |
| 35. | SOUTH                                                  | house          |
| 36. | Length of the Road(In Mtr.)                            | Up to 50 meter |
| 37. | Existing Width of the Road(In Mtr.)                    | 3.66           |
| 38. | Proposed Width of the Road as per Master Plan(In Mtr.) | 3.66           |
| 39. | Width of the RoadWidening(In Mtr.)                     | 0              |
| 40. | Plot area (As per deed)                                | 133.54         |

## **Site Visit Photographs:**







Page 2 of 3 Printed on: 21 January, 2022





Recommendation: Verified & found Ok

Remark : Site Inspection done and found Okay. Site visit report is attached. Please check for further approval.

Binay Kumar Junior Engg

Page 3 of 3 Printed on: 21 January, 2022