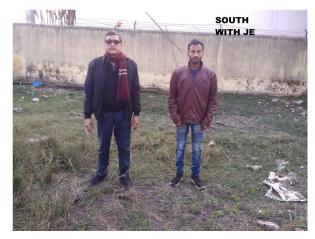

| road           |
| 33. | WEST                                                   | vacant         |
| 34. | NORTH                                                  | vacant         |
| 35. | SOUTH                                                  | house          |
| 36. | Length of the Road(In Mtr.)                            | Up to 50 meter |
| 37. | Existing Width of the Road(In Mtr.)                    | 3.66           |
| 38. | Proposed Width of the Road as per Master Plan(In Mtr.) | 3.66           |
| 39. | Width of the RoadWidening(In Mtr.)                     | 0              |
| 40. | Plot area (As per deed)                                | 133.54         |

## **Site Visit Photographs:**







Page 2 of 3 Printed on: 21 January, 2022





Recommendation: Verified & found Ok

Remark : Site Inspection done and found Okay. Site visit report is attached. Please check for further approval.

Binay Kumar Junior Engg

Page 3 of 3 Printed on: 21 January, 2022