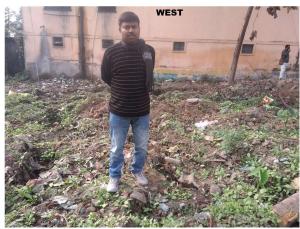

Page 1 of 3 Printed on: 27 December, 2021

| 30. | Dealing with inflammable/chemical                      | No             |
|-----|--------------------------------------------------------|----------------|
| 31. | Occupancy                                              | No             |
| 32. | EAST                                                   | vacant         |
| 33. | WEST                                                   | house          |
| 34. | NORTH                                                  | road           |
| 35. | SOUTH                                                  | vacant         |
| 36. | Length of the Road(In Mtr.)                            | Up to 50 meter |
| 37. | Existing Width of the Road(In Mtr.)                    | 10             |
| 38. | Proposed Width of the Road as per Master Plan(In Mtr.) | 10             |
| 39. | Width of the RoadWidening(In Mtr.)                     | 0              |
| 40. | Plot area (As per deed)                                | 500.77         |

## **Site Visit Photographs:**

Page 2 of 3 Printed on: 27 December, 2021

Recommendation: Verified & found Ok

Remark : Site Inspection done and found Okay. Site visit report is attached. Please check for further approval