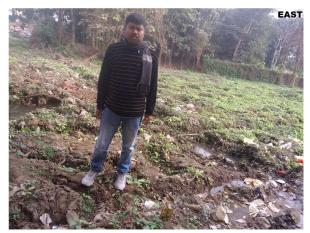

Page 1 of 3 Printed on: 27 December, 2021

| 30. | Dealing with inflammable/chemical                      | No             |
|-----|--------------------------------------------------------|----------------|
| 31. | Occupancy                                              | No             |
| 32. | EAST                                                   | vacant         |
| 33. | WEST                                                   | house          |
| 34. | NORTH                                                  | road           |
| 35. | SOUTH                                                  | vacant         |
| 36. | Length of the Road(In Mtr.)                            | Up to 50 meter |
| 37. | Existing Width of the Road(In Mtr.)                    | 10             |
| 38. | Proposed Width of the Road as per Master Plan(In Mtr.) | 10             |
| 39. | Width of the RoadWidening(In Mtr.)                     | 0              |
| 40. | Plot area (As per deed)                                | 500.77         |

## **Site Visit Photographs:**

Page 2 of 3 Printed on: 27 December, 2021

Recommendation: Verified & found Ok

Remark : Site Inspection done and found Okay. Site visit report is attached. Please check for further approval