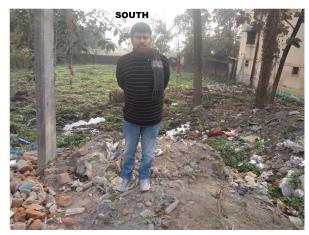

Page 1 of 3 Printed on: 27 December, 2021

| 30. | Dealing with inflammable/chemical                      | No             |
|-----|--------------------------------------------------------|----------------|
| 31. | Occupancy                                              | No             |
| 32. | EAST                                                   | vacant         |
| 33. | WEST                                                   | house          |
| 34. | NORTH                                                  | road           |
| 35. | SOUTH                                                  | vacant         |
| 36. | Length of the Road(In Mtr.)                            | Up to 50 meter |
| 37. | Existing Width of the Road(In Mtr.)                    | 10             |
| 38. | Proposed Width of the Road as per Master Plan(In Mtr.) | 10             |
| 39. | Width of the RoadWidening(In Mtr.)                     | 0              |
| 40. | Plot area (As per deed)                                | 500.77         |

## **Site Visit Photographs:**

Page 2 of 3 Printed on: 27 December, 2021

Recommendation: Verified & found Ok

Remark : Site Inspection done and found Okay. Site visit report is attached. Please check for further approval