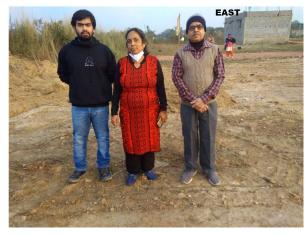

| 31. | Occupancy                                              | No             |
|-----|--------------------------------------------------------|----------------|
| 32. | EAST                                                   | Road           |
| 33. | WEST                                                   | Vacant         |
| 34. | NORTH                                                  | Vacant         |
| 35. | SOUTH                                                  | Vacant         |
| 36. | Length of the Road(In Mtr.)                            | Up to 50 meter |
| 37. | Existing Width of the Road(In Mtr.)                    | 6.1            |
| 38. | Proposed Width of the Road as per Master Plan(In Mtr.) | 6.1            |
| 39. | Width of the RoadWidening(In Mtr.)                     | 0              |
| 40. | Plot area (As per deed)                                | 104.04         |

## Site Visit Photographs :

WEST

WITH JE

Recommendation : Verified & found Ok Remark : Site Inspection done and found Okay. Site visit report is attached. Please check for further approval.

> Binay Kumar Junior Engg