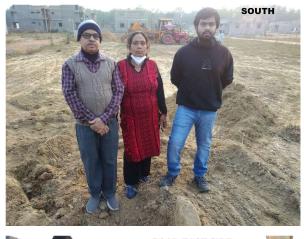

| 31. | Occupancy                                              | No             |
|-----|--------------------------------------------------------|----------------|
| 32. | EAST                                                   | Road           |
| 33. | WEST                                                   | Vacant         |
| 34. | NORTH                                                  | Vacant         |
| 35. | SOUTH                                                  | Vacant         |
| 36. | Length of the Road(In Mtr.)                            | Up to 50 meter |
| 37. | Existing Width of the Road(In Mtr.)                    | 6.1            |
| 38. | Proposed Width of the Road as per Master Plan(In Mtr.) | 6.1            |
| 39. | Width of the RoadWidening(In Mtr.)                     | 0              |
| 40. | Plot area (As per deed)                                | 104.04         |

## Site Visit Photographs :

WEST

WITH JE

Recommendation : Verified & found Ok Remark : Site Inspection done and found Okay. Site visit report is attached. Please check for further approval.

> Binay Kumar Junior Engg