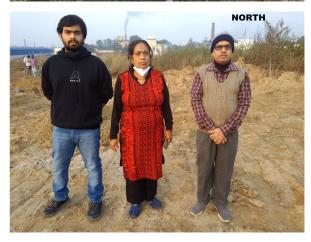

| 31. | Occupancy                                              | No             |
|-----|--------------------------------------------------------|----------------|
| 32. | EAST                                                   | Road           |
| 33. | WEST                                                   | Vacant         |
| 34. | NORTH                                                  | Vacant         |
| 35. | SOUTH                                                  | Vacant         |
| 36. | Length of the Road(In Mtr.)                            | Up to 50 meter |
| 37. | Existing Width of the Road(In Mtr.)                    | 6.1            |
| 38. | Proposed Width of the Road as per Master Plan(In Mtr.) | 6.1            |
| 39. | Width of the RoadWidening(In Mtr.)                     | 0              |
| 40. | Plot area (As per deed)                                | 104.04         |

## Site Visit Photographs :

WEST

WITH JE

Recommendation : Verified & found Ok Remark : Site Inspection done and found Okay. Site visit report is attached. Please check for further approval.

> Binay Kumar Junior Engg