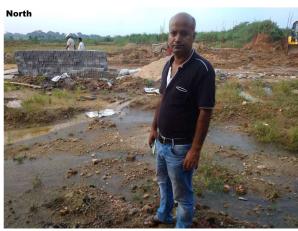

Page 1 of 3 Printed on: 14 October, 2021

| 31. | Occupancy                                              | No             |
|-----|--------------------------------------------------------|----------------|
| 32. | EAST                                                   | House          |
| 33. | WEST                                                   | Road           |
| 34. | NORTH                                                  | Road           |
| 35. | SOUTH                                                  | House          |
| 36. | Length of the Road(In Mtr.)                            | Up to 50 meter |
| 37. | Existing Width of the Road(In Mtr.)                    | 6.1            |
| 38. | Proposed Width of the Road as per Master Plan(In Mtr.) | 6.1            |
| 39. | Width of the RoadWidening(In Mtr.)                     | 0              |
| 40. | Plot area (As per deed)                                | 111.73         |

## **Site Visit Photographs:**

Page 2 of 3 Printed on: 14 October, 2021

Recommendation: Verified & found Ok

**Remark**: Site Inspection done and found Okay. Site visit report is attached. Please check for further approval.