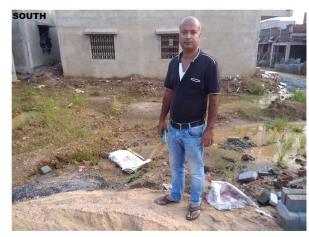

Page 1 of 3 Printed on: 14 October, 2021

| 31. | Occupancy                                              | No             |
|-----|--------------------------------------------------------|----------------|
| 32. | EAST                                                   | House          |
| 33. | WEST                                                   | Road           |
| 34. | NORTH                                                  | Road           |
| 35. | SOUTH                                                  | House          |
| 36. | Length of the Road(In Mtr.)                            | Up to 50 meter |
| 37. | Existing Width of the Road(In Mtr.)                    | 6.1            |
| 38. | Proposed Width of the Road as per Master Plan(In Mtr.) | 6.1            |
| 39. | Width of the RoadWidening(In Mtr.)                     | 0              |
| 40. | Plot area (As per deed)                                | 111.73         |

## **Site Visit Photographs:**

Page 2 of 3 Printed on: 14 October, 2021

Recommendation: Verified & found Ok

**Remark**: Site Inspection done and found Okay. Site visit report is attached. Please check for further approval.