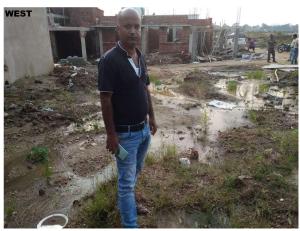

Page 1 of 3 Printed on: 14 October, 2021

| 31. | Occupancy                                              | No             |
|-----|--------------------------------------------------------|----------------|
| 32. | EAST                                                   | House          |
| 33. | WEST                                                   | Road           |
| 34. | NORTH                                                  | Road           |
| 35. | SOUTH                                                  | House          |
| 36. | Length of the Road(In Mtr.)                            | Up to 50 meter |
| 37. | Existing Width of the Road(In Mtr.)                    | 6.1            |
| 38. | Proposed Width of the Road as per Master Plan(In Mtr.) | 6.1            |
| 39. | Width of the RoadWidening(In Mtr.)                     | 0              |
| 40. | Plot area (As per deed)                                | 111.73         |

## **Site Visit Photographs:**

Page 2 of 3 Printed on: 14 October, 2021

Recommendation: Verified & found Ok

**Remark**: Site Inspection done and found Okay. Site visit report is attached. Please check for further approval.