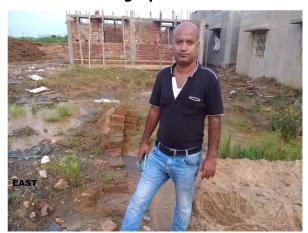

Page 1 of 3 Printed on: 14 October, 2021

| 31. | Occupancy                                              | No             |
|-----|--------------------------------------------------------|----------------|
| 32. | EAST                                                   | House          |
| 33. | WEST                                                   | Road           |
| 34. | NORTH                                                  | Road           |
| 35. | SOUTH                                                  | House          |
| 36. | Length of the Road(In Mtr.)                            | Up to 50 meter |
| 37. | Existing Width of the Road(In Mtr.)                    | 6.1            |
| 38. | Proposed Width of the Road as per Master Plan(In Mtr.) | 6.1            |
| 39. | Width of the RoadWidening(In Mtr.)                     | 0              |
| 40. | Plot area (As per deed)                                | 111.73         |

## **Site Visit Photographs:**

Page 2 of 3 Printed on: 14 October, 2021

Recommendation: Verified & found Ok

**Remark**: Site Inspection done and found Okay. Site visit report is attached. Please check for further approval.