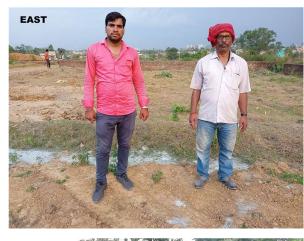

| 31. | Occupancy                                              | No             |
|-----|--------------------------------------------------------|----------------|
| 32. | EAST                                                   | vacant         |
| 33. | WEST                                                   | vacant         |
| 34. | NORTH                                                  | road           |
| 35. | SOUTH                                                  | vacant         |
| 36. | Length of the Road(In Mtr.)                            | Up to 50 meter |
| 37. | Existing Width of the Road(In Mtr.)                    | 4.87           |
| 38. | Proposed Width of the Road as per Master Plan(In Mtr.) | 4.87           |
| 39. | Width of the RoadWidening(In Mtr.)                     | 0              |
| 40. | Plot area (As per deed)                                | 334.65         |

## Site Visit Photographs :

Recommendation : Verified & found Ok

**Remark** : Site Inspection done and found Okay. Site visit report is attached. Please check for further scrutiny.

Binay Kumar Junior Engg