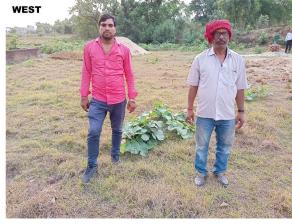

| 31. | Occupancy                                              | No             |
|-----|--------------------------------------------------------|----------------|
| 32. | EAST                                                   | vacant         |
| 33. | WEST                                                   | vacant         |
| 34. | NORTH                                                  | road           |
| 35. | SOUTH                                                  | vacant         |
| 36. | Length of the Road(In Mtr.)                            | Up to 50 meter |
| 37. | Existing Width of the Road(In Mtr.)                    | 4.87           |
| 38. | Proposed Width of the Road as per Master Plan(In Mtr.) | 4.87           |
| 39. | Width of the RoadWidening(In Mtr.)                     | 0              |
| 40. | Plot area (As per deed)                                | 334.65         |

## Site Visit Photographs :

Recommendation : Verified & found Ok

**Remark** : Site Inspection done and found Okay. Site visit report is attached. Please check for further scrutiny.

Binay Kumar Junior Engg