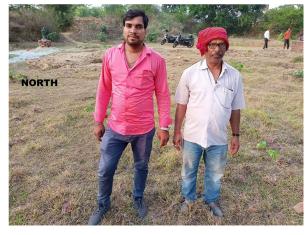

| 31. | Occupancy                                              | No             |
|-----|--------------------------------------------------------|----------------|
| 32. | EAST                                                   | vacant         |
| 33. | WEST                                                   | vacant         |
| 34. | NORTH                                                  | road           |
| 35. | SOUTH                                                  | vacant         |
| 36. | Length of the Road(In Mtr.)                            | Up to 50 meter |
| 37. | Existing Width of the Road(In Mtr.)                    | 4.87           |
| 38. | Proposed Width of the Road as per Master Plan(In Mtr.) | 4.87           |
| 39. | Width of the RoadWidening(In Mtr.)                     | 0              |
| 40. | Plot area (As per deed)                                | 334.65         |

## Site Visit Photographs :

Recommendation : Verified & found Ok

**Remark** : Site Inspection done and found Okay. Site visit report is attached. Please check for further scrutiny.

Binay Kumar Junior Engg