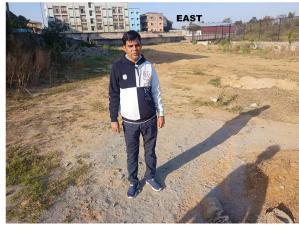

| 31. | Occupancy                                              | No             |
|-----|--------------------------------------------------------|----------------|
| 32. | EAST                                                   | vacant         |
| 33. | WEST                                                   | road           |
| 34. | NORTH                                                  | house          |
| 35. | SOUTH                                                  | vacant         |
| 36. | Length of the Road(In Mtr.)                            | Up to 50 meter |
| 37. | Existing Width of the Road(In Mtr.)                    | 6.1            |
| 38. | Proposed Width of the Road as per Master Plan(In Mtr.) | 6.1            |
| 39. | Width of the RoadWidening(In Mtr.)                     | 0              |
| 40. | Plot area (As per deed)                                | 8096.65        |

## Site Visit Photographs :

SOUTH WITH JE

**Recommendation** : Having Objections & require to raise shortfall **Remark** : Please check road width.

> Pankaj Kumar Jha Town Planning Officer