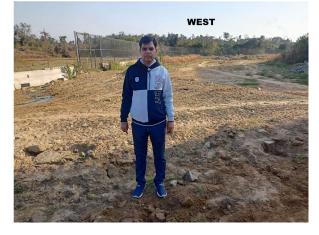

| 31. | Occupancy                                              | No             |
|-----|--------------------------------------------------------|----------------|
| 32. | EAST                                                   | vacant         |
| 33. | WEST                                                   | road           |
| 34. | NORTH                                                  | house          |
| 35. | SOUTH                                                  | vacant         |
| 36. | Length of the Road(In Mtr.)                            | Up to 50 meter |
| 37. | Existing Width of the Road(In Mtr.)                    | 6.1            |
| 38. | Proposed Width of the Road as per Master Plan(In Mtr.) | 6.1            |
| 39. | Width of the RoadWidening(In Mtr.)                     | 0              |
| 40. | Plot area (As per deed)                                | 8096.65        |

## Site Visit Photographs :

SOUTH WITH JE

**Recommendation** : Having Objections & require to raise shortfall **Remark** : Please check road width.

> Pankaj Kumar Jha Town Planning Officer