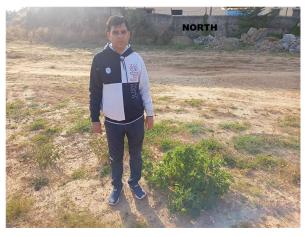

| 31. | Occupancy                                              | No             |
|-----|--------------------------------------------------------|----------------|
| 32. | EAST                                                   | vacant         |
| 33. | WEST                                                   | road           |
| 34. | NORTH                                                  | house          |
| 35. | SOUTH                                                  | vacant         |
| 36. | Length of the Road(In Mtr.)                            | Up to 50 meter |
| 37. | Existing Width of the Road(In Mtr.)                    | 6.1            |
| 38. | Proposed Width of the Road as per Master Plan(In Mtr.) | 6.1            |
| 39. | Width of the RoadWidening(In Mtr.)                     | 0              |
| 40. | Plot area (As per deed)                                | 8096.65        |

## Site Visit Photographs :

SOUTH WITH JE

**Recommendation** : Having Objections & require to raise shortfall **Remark** : Please check road width.

> Pankaj Kumar Jha Town Planning Officer