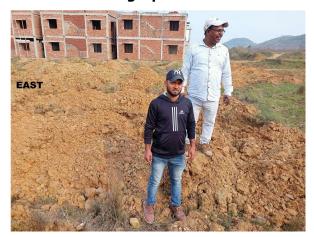

Page 1 of 3 Printed on: 11 July, 2022

| 31. | Occupancy                                              | No             |
|-----|--------------------------------------------------------|----------------|
| 32. | EAST                                                   | road           |
| 33. | WEST                                                   | vacant         |
| 34. | NORTH                                                  | vacant         |
| 35. | SOUTH                                                  | vacant         |
| 36. | Length of the Road(In Mtr.)                            | Up to 50 meter |
| 37. | Existing Width of the Road(In Mtr.)                    | 6.1            |
| 38. | Proposed Width of the Road as per Master Plan(In Mtr.) | 6.1            |
| 39. | Width of the RoadWidening(In Mtr.)                     | 0              |
| 40. | Plot area (As per deed)                                | 102.01         |

## Site Visit Photographs:

Page 2 of 3 Printed on: 11 July, 2022

Recommendation: Verified & found Ok

Remark : Site Inspection done and found Okay. Site visit report is attached. Please check for further scrutiny.