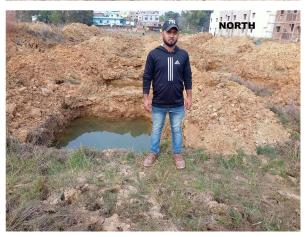

Page 1 of 3 Printed on: 11 July, 2022

| 31. | Occupancy                                              | No             |
|-----|--------------------------------------------------------|----------------|
| 32. | EAST                                                   | road           |
| 33. | WEST                                                   | vacant         |
| 34. | NORTH                                                  | vacant         |
| 35. | SOUTH                                                  | vacant         |
| 36. | Length of the Road(In Mtr.)                            | Up to 50 meter |
| 37. | Existing Width of the Road(In Mtr.)                    | 6.1            |
| 38. | Proposed Width of the Road as per Master Plan(In Mtr.) | 6.1            |
| 39. | Width of the RoadWidening(In Mtr.)                     | 0              |
| 40. | Plot area (As per deed)                                | 102.01         |

## Site Visit Photographs:

Page 2 of 3 Printed on: 11 July, 2022

Recommendation: Verified & found Ok

Remark : Site Inspection done and found Okay. Site visit report is attached. Please check for further scrutiny.