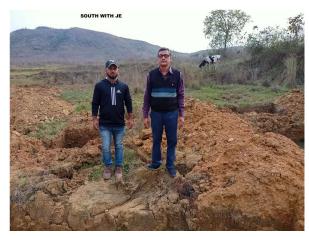

Page 1 of 3 Printed on: 11 July, 2022

| 31. | Occupancy                                              | No             |
|-----|--------------------------------------------------------|----------------|
| 32. | EAST                                                   | road           |
| 33. | WEST                                                   | vacant         |
| 34. | NORTH                                                  | vacant         |
| 35. | SOUTH                                                  | vacant         |
| 36. | Length of the Road(In Mtr.)                            | Up to 50 meter |
| 37. | Existing Width of the Road(In Mtr.)                    | 6.1            |
| 38. | Proposed Width of the Road as per Master Plan(In Mtr.) | 6.1            |
| 39. | Width of the RoadWidening(In Mtr.)                     | 0              |
| 40. | Plot area (As per deed)                                | 102.01         |

## Site Visit Photographs:

Page 2 of 3 Printed on: 11 July, 2022

Recommendation: Verified & found Ok

Remark : Site Inspection done and found Okay. Site visit report is attached. Please check for further scrutiny.