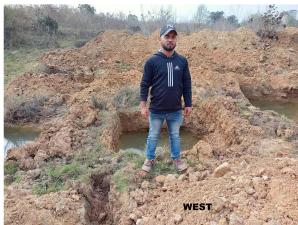

Page 1 of 3 Printed on: 11 July, 2022

| 31. | Occupancy                                              | No             |
|-----|--------------------------------------------------------|----------------|
| 32. | EAST                                                   | road           |
| 33. | WEST                                                   | vacant         |
| 34. | NORTH                                                  | vacant         |
| 35. | SOUTH                                                  | vacant         |
| 36. | Length of the Road(In Mtr.)                            | Up to 50 meter |
| 37. | Existing Width of the Road(In Mtr.)                    | 6.1            |
| 38. | Proposed Width of the Road as per Master Plan(In Mtr.) | 6.1            |
| 39. | Width of the RoadWidening(In Mtr.)                     | 0              |
| 40. | Plot area (As per deed)                                | 102.01         |

## Site Visit Photographs:

Page 2 of 3 Printed on: 11 July, 2022

Recommendation: Verified & found Ok

Remark : Site Inspection done and found Okay. Site visit report is attached. Please check for further scrutiny.