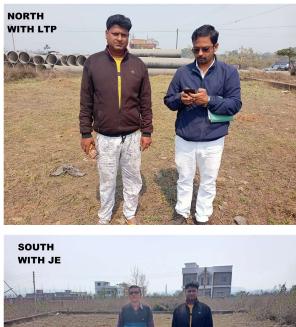

| 31. | Occupancy                                              | No             |
|-----|--------------------------------------------------------|----------------|
| 32. | EAST                                                   | vacant         |
| 33. | WEST                                                   | vacant         |
| 34. | NORTH                                                  | road           |
| 35. | SOUTH                                                  | vacant         |
| 36. | Length of the Road(In Mtr.)                            | Up to 50 meter |
| 37. | Existing Width of the Road(In Mtr.)                    | 30.5           |
| 38. | Proposed Width of the Road as per Master Plan(In Mtr.) | 30.5           |
| 39. | Width of the RoadWidening(In Mtr.)                     | 0              |
| 40. | Plot area (As per deed)                                | 267.56         |

## Site Visit Photographs :

Recommendation : Verified & found Ok

**Remark** : Site Inspection done and found Okay. Site visit report is attached. Please check for further approval.

Binay Kumar Junior Engg