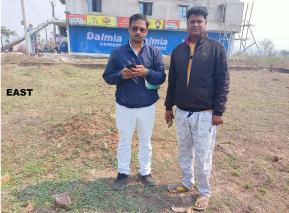

| 31. | Occupancy                                              | No             |
|-----|--------------------------------------------------------|----------------|
| 32. | EAST                                                   | vacant         |
| 33. | WEST                                                   | vacant         |
| 34. | NORTH                                                  | road           |
| 35. | SOUTH                                                  | vacant         |
| 36. | Length of the Road(In Mtr.)                            | Up to 50 meter |
| 37. | Existing Width of the Road(In Mtr.)                    | 30.5           |
| 38. | Proposed Width of the Road as per Master Plan(In Mtr.) | 30.5           |
| 39. | Width of the RoadWidening(In Mtr.)                     | 0              |
| 40. | Plot area (As per deed)                                | 267.56         |

## Site Visit Photographs :

Recommendation : Verified & found Ok

**Remark** : Site Inspection done and found Okay. Site visit report is attached. Please check for further approval.

Binay Kumar Junior Engg