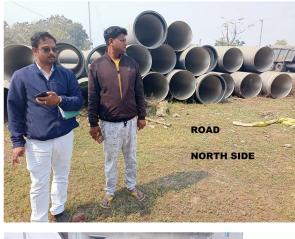

| 31. | Occupancy                                              | No             |
|-----|--------------------------------------------------------|----------------|
| 32. | EAST                                                   | vacant         |
| 33. | WEST                                                   | vacant         |
| 34. | NORTH                                                  | road           |
| 35. | SOUTH                                                  | vacant         |
| 36. | Length of the Road(In Mtr.)                            | Up to 50 meter |
| 37. | Existing Width of the Road(In Mtr.)                    | 30.5           |
| 38. | Proposed Width of the Road as per Master Plan(In Mtr.) | 30.5           |
| 39. | Width of the RoadWidening(In Mtr.)                     | 0              |
| 40. | Plot area (As per deed)                                | 267.56         |

## Site Visit Photographs :

Recommendation : Verified & found Ok

**Remark** : Site Inspection done and found Okay. Site visit report is attached. Please check for further approval.

Binay Kumar Junior Engg