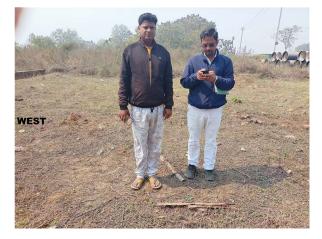

| 31. | Occupancy                                              | No             |
|-----|--------------------------------------------------------|----------------|
| 32. | EAST                                                   | vacant         |
| 33. | WEST                                                   | vacant         |
| 34. | NORTH                                                  | road           |
| 35. | SOUTH                                                  | vacant         |
| 36. | Length of the Road(In Mtr.)                            | Up to 50 meter |
| 37. | Existing Width of the Road(In Mtr.)                    | 30.5           |
| 38. | Proposed Width of the Road as per Master Plan(In Mtr.) | 30.5           |
| 39. | Width of the RoadWidening(In Mtr.)                     | 0              |
| 40. | Plot area (As per deed)                                | 267.56         |

## Site Visit Photographs :

Recommendation : Verified & found Ok

**Remark** : Site Inspection done and found Okay. Site visit report is attached. Please check for further approval.

Binay Kumar Junior Engg