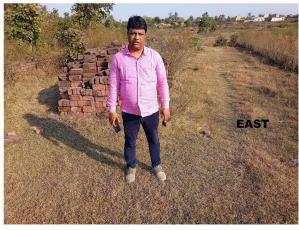

| 31. | Occupancy                                              | No             |
|-----|--------------------------------------------------------|----------------|
| 32. | EAST                                                   | Vacant         |
| 33. | WEST                                                   | road           |
| 34. | NORTH                                                  | vacant         |
| 35. | SOUTH                                                  | vacant         |
| 36. | Length of the Road(In Mtr.)                            | Up to 50 meter |
| 37. | Existing Width of the Road(In Mtr.)                    | 5.48           |
| 38. | Proposed Width of the Road as per Master Plan(In Mtr.) | 5.48           |
| 39. | Width of the RoadWidening(In Mtr.)                     | 0              |
| 40. | Plot area (As per deed)                                | 242.9          |