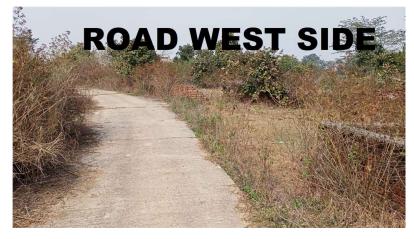

| Site Visit Checklist |                                                                                                                                                                               |                               |           |                              |  |
|----------------------|-------------------------------------------------------------------------------------------------------------------------------------------------------------------------------|-------------------------------|-----------|------------------------------|--|
| #                    | Description                                                                                                                                                                   | As On Site                    | Objection | Remark                       |  |
| 1.                   | Whether Existing at Site                                                                                                                                                      | Yes                           |           |                              |  |
| 2.                   | Whether connected with an existing public road                                                                                                                                | Yes                           |           |                              |  |
| 3.                   | Status of road                                                                                                                                                                | Public                        |           |                              |  |
| 4.                   | Nature of Road                                                                                                                                                                | Concrete                      |           |                              |  |
| 5.                   | Width of approach road                                                                                                                                                        | 5.48m                         |           |                              |  |
| 6.                   | Whether road side drain exists                                                                                                                                                | No                            |           |                              |  |
| 7.                   | if Whether road side drain exists is No - Distance from nearest drain                                                                                                         | 500m                          |           |                              |  |
| 8.                   | if Whether road side drain exists is No - easibility to connect                                                                                                               | Yes                           |           |                              |  |
| 9.                   | if Whether road side drain exists is No - Scope of widening of road                                                                                                           | no                            |           |                              |  |
| 10.                  | Whether the site is at road junction                                                                                                                                          | Yes                           |           |                              |  |
| 11.                  | Level of site in relation to approach road                                                                                                                                    | 0.01m                         |           |                              |  |
| 12.                  | Whether the area is subject to                                                                                                                                                | NA                            |           |                              |  |
| 13.                  | Whether the locality is                                                                                                                                                       | Developing                    |           |                              |  |
| 14.                  | Distance of the plot from the nearest temple/<br>monument / Airport/ Other important building                                                                                 | indian oil petrol<br>pump500m |           | hirak main road<br>bhuli550m |  |
| 15.                  | The vertical and horizontal distance from 33 KV/11 KV electric line                                                                                                           | no                            |           | no                           |  |
| 16.                  | Whether the Site is vacant                                                                                                                                                    | Yes                           |           |                              |  |
| 17.                  | Plot size (As per measurement)(In Sqmt)                                                                                                                                       | 214.21                        |           |                              |  |
| 18.                  | Whether the applicant encroached the Govt. land/road land/any other land/drainage channel                                                                                     | No                            |           |                              |  |
| 19.                  | Sketch site plan showing the location of the site,<br>important land marks and connectivity with the main<br>road is enclosed. (For site not located on main road) at<br>page | yes                           |           |                              |  |
| 20.                  | Any other information.                                                                                                                                                        | NA                            |           |                              |  |
| 21.                  | Verified the Amins report with/without site inspection and found correct                                                                                                      | Yes                           |           |                              |  |
| 22.                  | Land Use                                                                                                                                                                      | Residential                   |           |                              |  |
| 23.                  | Road                                                                                                                                                                          | Yes                           |           |                              |  |
| 24.                  | Sewerage                                                                                                                                                                      | No                            |           |                              |  |
| 25.                  | Drainage                                                                                                                                                                      | No                            |           |                              |  |
| 26.                  | Water facility                                                                                                                                                                | No                            |           |                              |  |
| 27.                  | Availability of drain                                                                                                                                                         | No                            |           |                              |  |
| 28.                  | Telephone                                                                                                                                                                     | No                            |           |                              |  |
| 29.                  | Electricity                                                                                                                                                                   | No                            |           |                              |  |
| 30.                  | Dealing with inflammable/chemical                                                                                                                                             | No                            |           |                              |  |

| 31. | Occupancy                                              | No             |
|-----|--------------------------------------------------------|----------------|
| 32. | EAST                                                   | Vacant         |
| 33. | WEST                                                   | road           |
| 34. | NORTH                                                  | vacant         |
| 35. | SOUTH                                                  | vacant         |
| 36. | Length of the Road(In Mtr.)                            | Up to 50 meter |
| 37. | Existing Width of the Road(In Mtr.)                    | 5.48           |
| 38. | Proposed Width of the Road as per Master Plan(In Mtr.) | 5.48           |
| 39. | Width of the RoadWidening(In Mtr.)                     | 0              |
| 40. | Plot area (As per deed)                                | 242.9          |