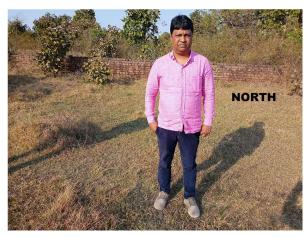

| 31. | Occupancy                                              | No             |
|-----|--------------------------------------------------------|----------------|
| 32. | EAST                                                   | Vacant         |
| 33. | WEST                                                   | road           |
| 34. | NORTH                                                  | vacant         |
| 35. | SOUTH                                                  | vacant         |
| 36. | Length of the Road(In Mtr.)                            | Up to 50 meter |
| 37. | Existing Width of the Road(In Mtr.)                    | 5.48           |
| 38. | Proposed Width of the Road as per Master Plan(In Mtr.) | 5.48           |
| 39. | Width of the RoadWidening(In Mtr.)                     | 0              |
| 40. | Plot area (As per deed)                                | 242.9          |