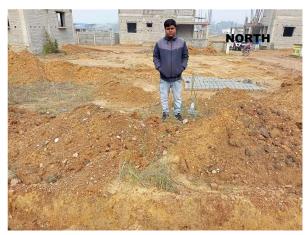

Page 1 of 3 Printed on: 17 February, 2022

| 31. | Occupancy                                              | No             |
|-----|--------------------------------------------------------|----------------|
| 32. | EAST                                                   | road           |
| 33. | WEST                                                   | vacant         |
| 34. | NORTH                                                  | vacant         |
| 35. | SOUTH                                                  | vacant         |
| 36. | Length of the Road(In Mtr.)                            | Up to 50 meter |
| 37. | Existing Width of the Road(In Mtr.)                    | 6.1            |
| 38. | Proposed Width of the Road as per Master Plan(In Mtr.) | 6.1            |
| 39. | Width of the RoadWidening(In Mtr.)                     | 0              |
| 40. | Plot area (As per deed)                                | 119.83         |