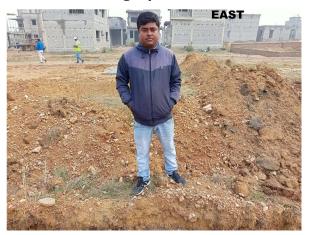

Page 1 of 3 Printed on: 17 February, 2022

| 31. | Occupancy                                              | No             |
|-----|--------------------------------------------------------|----------------|
| 32. | EAST                                                   | road           |
| 33. | WEST                                                   | vacant         |
| 34. | NORTH                                                  | vacant         |
| 35. | SOUTH                                                  | vacant         |
| 36. | Length of the Road(In Mtr.)                            | Up to 50 meter |
| 37. | Existing Width of the Road(In Mtr.)                    | 6.1            |
| 38. | Proposed Width of the Road as per Master Plan(In Mtr.) | 6.1            |
| 39. | Width of the RoadWidening(In Mtr.)                     | 0              |
| 40. | Plot area (As per deed)                                | 119.83         |