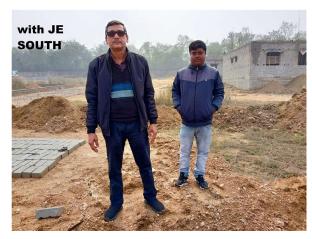

Page 1 of 3 Printed on: 17 February, 2022

| 31. | Occupancy                                              | No             |
|-----|--------------------------------------------------------|----------------|
| 32. | EAST                                                   | road           |
| 33. | WEST                                                   | vacant         |
| 34. | NORTH                                                  | vacant         |
| 35. | SOUTH                                                  | vacant         |
| 36. | Length of the Road(In Mtr.)                            | Up to 50 meter |
| 37. | Existing Width of the Road(In Mtr.)                    | 6.1            |
| 38. | Proposed Width of the Road as per Master Plan(In Mtr.) | 6.1            |
| 39. | Width of the RoadWidening(In Mtr.)                     | 0              |
| 40. | Plot area (As per deed)                                | 119.83         |