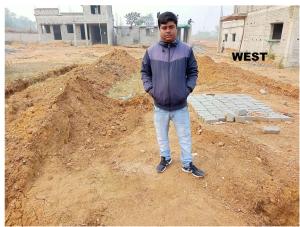

Page 1 of 3 Printed on: 17 February, 2022

| 31. | Occupancy                                              | No             |
|-----|--------------------------------------------------------|----------------|
| 32. | EAST                                                   | road           |
| 33. | WEST                                                   | vacant         |
| 34. | NORTH                                                  | vacant         |
| 35. | SOUTH                                                  | vacant         |
| 36. | Length of the Road(In Mtr.)                            | Up to 50 meter |
| 37. | Existing Width of the Road(In Mtr.)                    | 6.1            |
| 38. | Proposed Width of the Road as per Master Plan(In Mtr.) | 6.1            |
| 39. | Width of the RoadWidening(In Mtr.)                     | 0              |
| 40. | Plot area (As per deed)                                | 119.83         |