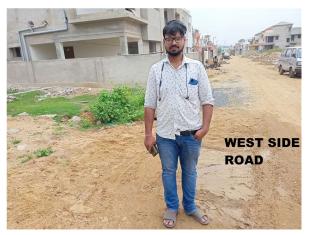

| house          |
|-----|--------------------------------------------------------|----------------|
| 33. | WEST                                                   | road           |
| 34. | NORTH                                                  | house          |
| 35. | SOUTH                                                  | house          |
| 36. | Length of the Road(In Mtr.)                            | Up to 50 meter |
| 37. | Existing Width of the Road(In Mtr.)                    | 6.1            |
| 38. | Proposed Width of the Road as per Master Plan(In Mtr.) | 6.1            |
| 39. | Width of the RoadWidening(In Mtr.)                     | 0              |
| 40. | Plot area (As per deed)                                | 139.26         |

## Site Visit Photographs:







Page 2 of 3 Printed on: 30 July, 2022





Recommendation: Verified & found Ok

Remark : Site Inspection done and found Okay. Site visit report is attached. Please check for further scrutiny.

Binay Kumar Junior Engg

Page 3 of 3 Printed on: 30 July, 2022