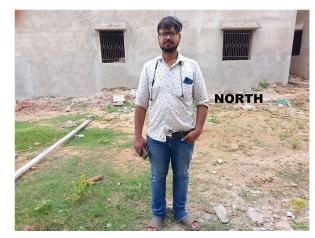

---------------------------------------------------|----------------|
| 33. | WEST                                                   | road           |
| 34. | NORTH                                                  | house          |
| 35. | SOUTH                                                  | house          |
| 36. | Length of the Road(In Mtr.)                            | Up to 50 meter |
| 37. | Existing Width of the Road(In Mtr.)                    | 6.1            |
| 38. | Proposed Width of the Road as per Master Plan(In Mtr.) | 6.1            |
| 39. | Width of the RoadWidening(In Mtr.)                     | 0              |
| 40. | Plot area (As per deed)                                | 139.26         |

## Site Visit Photographs:







Page 2 of 3 Printed on: 30 July, 2022





Recommendation: Verified & found Ok

Remark : Site Inspection done and found Okay. Site visit report is attached. Please check for further scrutiny.

Binay Kumar Junior Engg

Page 3 of 3 Printed on: 30 July, 2022