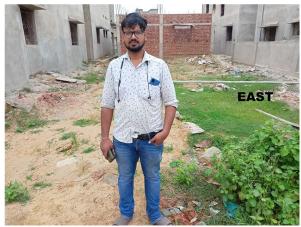

| house          |
|-----|--------------------------------------------------------|----------------|
| 33. | WEST                                                   | road           |
| 34. | NORTH                                                  | house          |
| 35. | SOUTH                                                  | house          |
| 36. | Length of the Road(In Mtr.)                            | Up to 50 meter |
| 37. | Existing Width of the Road(In Mtr.)                    | 6.1            |
| 38. | Proposed Width of the Road as per Master Plan(In Mtr.) | 6.1            |
| 39. | Width of the RoadWidening(In Mtr.)                     | 0              |
| 40. | Plot area (As per deed)                                | 139.26         |

## Site Visit Photographs:







Page 2 of 3 Printed on: 30 July, 2022





Recommendation: Verified & found Ok

Remark : Site Inspection done and found Okay. Site visit report is attached. Please check for further scrutiny.

Binay Kumar Junior Engg

Page 3 of 3 Printed on: 30 July, 2022