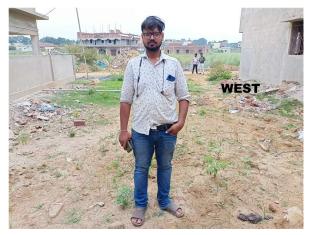

| house          |
|-----|--------------------------------------------------------|----------------|
| 33. | WEST                                                   | road           |
| 34. | NORTH                                                  | house          |
| 35. | SOUTH                                                  | house          |
| 36. | Length of the Road(In Mtr.)                            | Up to 50 meter |
| 37. | Existing Width of the Road(In Mtr.)                    | 6.1            |
| 38. | Proposed Width of the Road as per Master Plan(In Mtr.) | 6.1            |
| 39. | Width of the RoadWidening(In Mtr.)                     | 0              |
| 40. | Plot area (As per deed)                                | 139.26         |

## Site Visit Photographs:







Page 2 of 3 Printed on: 30 July, 2022





Recommendation: Verified & found Ok

Remark : Site Inspection done and found Okay. Site visit report is attached. Please check for further scrutiny.

Binay Kumar Junior Engg

Page 3 of 3 Printed on: 30 July, 2022