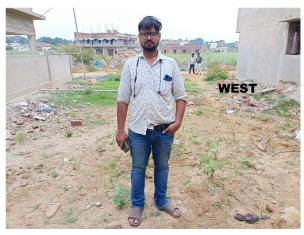

| house          |
|-----|--------------------------------------------------------|----------------|
| 33. | WEST                                                   | road           |
| 34. | NORTH                                                  | house          |
| 35. | SOUTH                                                  | house          |
| 36. | Length of the Road(In Mtr.)                            | Up to 50 meter |
| 37. | Existing Width of the Road(In Mtr.)                    | 6.1            |
| 38. | Proposed Width of the Road as per Master Plan(In Mtr.) | 6.1            |
| 39. | Width of the RoadWidening(In Mtr.)                     | 0              |
| 40. | Plot area (As per deed)                                | 139.26         |

## Site Visit Photographs:







Page 2 of 3 Printed on: 07 December, 2022





Recommendation: Having Objections & require to raise shortfall

Remark: Please check road width

Pankaj Kumar Jha Town Planning Officer

Page 3 of 3 Printed on: 07 December, 2022