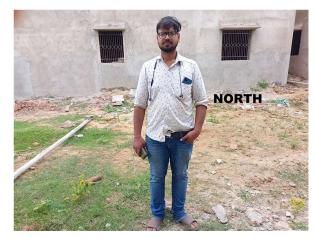

-----------------------------------------------|----------------|
| 33. | WEST                                                   | road           |
| 34. | NORTH                                                  | house          |
| 35. | SOUTH                                                  | house          |
| 36. | Length of the Road(In Mtr.)                            | Up to 50 meter |
| 37. | Existing Width of the Road(In Mtr.)                    | 6.1            |
| 38. | Proposed Width of the Road as per Master Plan(In Mtr.) | 6.1            |
| 39. | Width of the RoadWidening(In Mtr.)                     | 0              |
| 40. | Plot area (As per deed)                                | 139.26         |

## Site Visit Photographs:







Page 2 of 3 Printed on: 07 December, 2022





Recommendation: Having Objections & require to raise shortfall

Remark: Please check road width

Pankaj Kumar Jha Town Planning Officer

Page 3 of 3 Printed on: 07 December, 2022