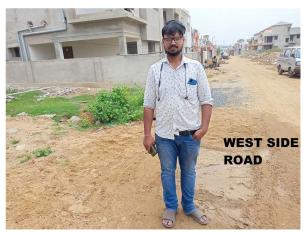

| house          |
|-----|--------------------------------------------------------|----------------|
| 33. | WEST                                                   | road           |
| 34. | NORTH                                                  | house          |
| 35. | SOUTH                                                  | house          |
| 36. | Length of the Road(In Mtr.)                            | Up to 50 meter |
| 37. | Existing Width of the Road(In Mtr.)                    | 6.1            |
| 38. | Proposed Width of the Road as per Master Plan(In Mtr.) | 6.1            |
| 39. | Width of the RoadWidening(In Mtr.)                     | 0              |
| 40. | Plot area (As per deed)                                | 139.26         |

## Site Visit Photographs:







Page 2 of 3 Printed on: 07 December, 2022





Recommendation: Having Objections & require to raise shortfall

Remark: Please check road width

Pankaj Kumar Jha Town Planning Officer

Page 3 of 3 Printed on: 07 December, 2022