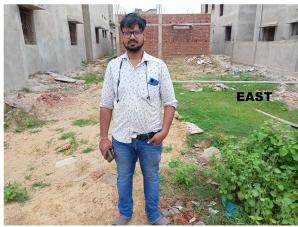

| house          |
|-----|--------------------------------------------------------|----------------|
| 33. | WEST                                                   | road           |
| 34. | NORTH                                                  | house          |
| 35. | SOUTH                                                  | house          |
| 36. | Length of the Road(In Mtr.)                            | Up to 50 meter |
| 37. | Existing Width of the Road(In Mtr.)                    | 6.1            |
| 38. | Proposed Width of the Road as per Master Plan(In Mtr.) | 6.1            |
| 39. | Width of the RoadWidening(In Mtr.)                     | 0              |
| 40. | Plot area (As per deed)                                | 139.26         |

## Site Visit Photographs:







Page 2 of 3 Printed on: 07 December, 2022





Recommendation: Having Objections & require to raise shortfall

Remark: Please check road width

Pankaj Kumar Jha Town Planning Officer

Page 3 of 3 Printed on: 07 December, 2022