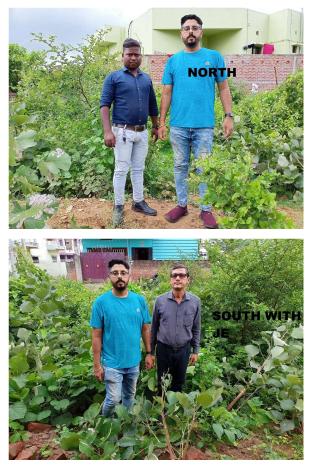

| 31. | Occupancy                                              | No             |
|-----|--------------------------------------------------------|----------------|
| 32. | EAST                                                   | vacant         |
| 33. | WEST                                                   | vacant         |
| 34. | NORTH                                                  | road           |
| 35. | SOUTH                                                  | house          |
| 36. | Length of the Road(In Mtr.)                            | Up to 50 meter |
| 37. | Existing Width of the Road(In Mtr.)                    | 5.48           |
| 38. | Proposed Width of the Road as per Master Plan(In Mtr.) | 5.48           |
| 39. | Width of the RoadWidening(In Mtr.)                     | 0              |
| 40. | Plot area (As per deed)                                | 157.81         |

## Site Visit Photographs :

Recommendation : Verified & found Ok

**Remark** : Site Inspection done and found Okay. Site visit report is attached. Please check for further scrutiny.

Binay Kumar Junior Engg