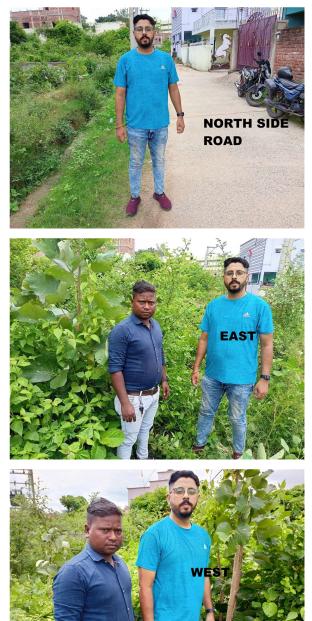

| 31. | Occupancy                                              | No             |
|-----|--------------------------------------------------------|----------------|
| 32. | EAST                                                   | vacant         |
| 33. | WEST                                                   | vacant         |
| 34. | NORTH                                                  | road           |
| 35. | SOUTH                                                  | house          |
| 36. | Length of the Road(In Mtr.)                            | Up to 50 meter |
| 37. | Existing Width of the Road(In Mtr.)                    | 5.48           |
| 38. | Proposed Width of the Road as per Master Plan(In Mtr.) | 5.48           |
| 39. | Width of the RoadWidening(In Mtr.)                     | 0              |
| 40. | Plot area (As per deed)                                | 157.81         |

## Site Visit Photographs :

Recommendation : Verified & found Ok

**Remark** : Site Inspection done and found Okay. Site visit report is attached. Please check for further scrutiny.

Binay Kumar Junior Engg