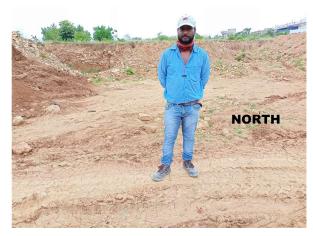

Page 1 of 3 Printed on: 30 July, 2022

| 31. | Occupancy                                              | No             |
|-----|--------------------------------------------------------|----------------|
| 32. | EAST                                                   | road           |
| 33. | WEST                                                   | vacant         |
| 34. | NORTH                                                  | vacant         |
| 35. | SOUTH                                                  | road           |
| 36. | Length of the Road(In Mtr.)                            | Up to 50 meter |
| 37. | Existing Width of the Road(In Mtr.)                    | 6.1            |
| 38. | Proposed Width of the Road as per Master Plan(In Mtr.) | 6.1            |
| 39. | Width of the RoadWidening(In Mtr.)                     | 0              |
| 40. | Plot area (As per deed)                                | 111.52         |

## **Site Visit Photographs:**

Page 2 of 3 Printed on: 30 July, 2022

Recommendation: Verified & found Ok

Remark : Site Inspection done and found Okay. Site visit report is attached. Please check for further scrutiny.