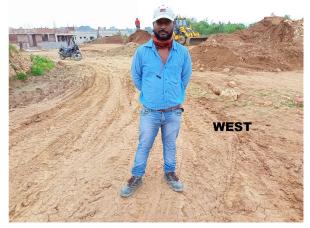

Page 1 of 3 Printed on: 30 July, 2022

| 31. | Occupancy                                              | No             |
|-----|--------------------------------------------------------|----------------|
| 32. | EAST                                                   | road           |
| 33. | WEST                                                   | vacant         |
| 34. | NORTH                                                  | vacant         |
| 35. | SOUTH                                                  | road           |
| 36. | Length of the Road(In Mtr.)                            | Up to 50 meter |
| 37. | Existing Width of the Road(In Mtr.)                    | 6.1            |
| 38. | Proposed Width of the Road as per Master Plan(In Mtr.) | 6.1            |
| 39. | Width of the RoadWidening(In Mtr.)                     | 0              |
| 40. | Plot area (As per deed)                                | 111.52         |

## **Site Visit Photographs:**

Page 2 of 3 Printed on: 30 July, 2022

Recommendation: Verified & found Ok

Remark : Site Inspection done and found Okay. Site visit report is attached. Please check for further scrutiny.