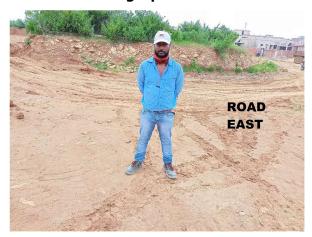

Page 1 of 3 Printed on: 30 July, 2022

| 31. | Occupancy                                              | No             |
|-----|--------------------------------------------------------|----------------|
| 32. | EAST                                                   | road           |
| 33. | WEST                                                   | vacant         |
| 34. | NORTH                                                  | vacant         |
| 35. | SOUTH                                                  | road           |
| 36. | Length of the Road(In Mtr.)                            | Up to 50 meter |
| 37. | Existing Width of the Road(In Mtr.)                    | 6.1            |
| 38. | Proposed Width of the Road as per Master Plan(In Mtr.) | 6.1            |
| 39. | Width of the RoadWidening(In Mtr.)                     | 0              |
| 40. | Plot area (As per deed)                                | 111.52         |

## **Site Visit Photographs:**

Page 2 of 3 Printed on: 30 July, 2022

Recommendation: Verified & found Ok

Remark : Site Inspection done and found Okay. Site visit report is attached. Please check for further scrutiny.