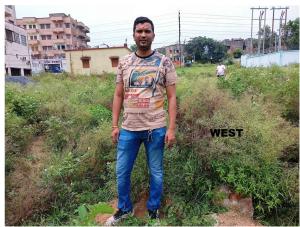

--------|----------------|
| 32. | EAST                                                   | vacant         |
| 33. | WEST                                                   | vacant         |
| 34. | NORTH                                                  | vacant         |
| 35. | SOUTH                                                  | road           |
| 36. | Length of the Road(In Mtr.)                            | Up to 50 meter |
| 37. | Existing Width of the Road(In Mtr.)                    | 7.62           |
| 38. | Proposed Width of the Road as per Master Plan(In Mtr.) | 7.62           |
| 39. | Width of the RoadWidening(In Mtr.)                     | 0              |
| 40. | Plot area (As per deed)                                | 1003.71        |

## **Site Visit Photographs:**







Page 2 of 3 Printed on: 25 July, 2022





Recommendation: Verified & found Ok

Remark : Site Inspection done and found Okay. Site visit report is attached. Please check for further scrutiny.

Binay Kumar Junior Engg

Page 3 of 3 Printed on: 25 July, 2022