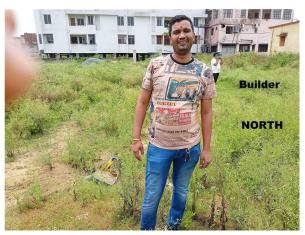

------|----------------|
| 32. | EAST                                                   | vacant         |
| 33. | WEST                                                   | vacant         |
| 34. | NORTH                                                  | vacant         |
| 35. | SOUTH                                                  | road           |
| 36. | Length of the Road(In Mtr.)                            | Up to 50 meter |
| 37. | Existing Width of the Road(In Mtr.)                    | 7.62           |
| 38. | Proposed Width of the Road as per Master Plan(In Mtr.) | 7.62           |
| 39. | Width of the RoadWidening(In Mtr.)                     | 0              |
| 40. | Plot area (As per deed)                                | 1003.71        |

## **Site Visit Photographs:**







Page 2 of 3 Printed on: 25 July, 2022





Recommendation: Verified & found Ok

Remark : Site Inspection done and found Okay. Site visit report is attached. Please check for further scrutiny.

Binay Kumar Junior Engg

Page 3 of 3 Printed on: 25 July, 2022