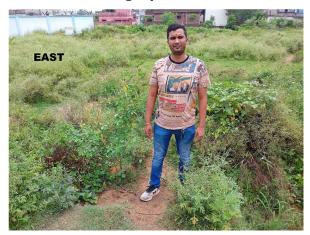

----------|----------------|
| 32. | EAST                                                   | vacant         |
| 33. | WEST                                                   | vacant         |
| 34. | NORTH                                                  | vacant         |
| 35. | SOUTH                                                  | road           |
| 36. | Length of the Road(In Mtr.)                            | Up to 50 meter |
| 37. | Existing Width of the Road(In Mtr.)                    | 7.62           |
| 38. | Proposed Width of the Road as per Master Plan(In Mtr.) | 7.62           |
| 39. | Width of the RoadWidening(In Mtr.)                     | 0              |
| 40. | Plot area (As per deed)                                | 1003.71        |

## **Site Visit Photographs:**







Page 2 of 3 Printed on: 25 July, 2022





Recommendation: Verified & found Ok

Remark : Site Inspection done and found Okay. Site visit report is attached. Please check for further scrutiny.

Binay Kumar Junior Engg

Page 3 of 3 Printed on: 25 July, 2022