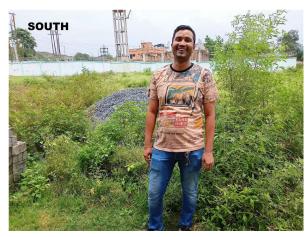

| vacant         |
| 33. | WEST                                                   | vacant         |
| 34. | NORTH                                                  | vacant         |
| 35. | SOUTH                                                  | road           |
| 36. | Length of the Road(In Mtr.)                            | Up to 50 meter |
| 37. | Existing Width of the Road(In Mtr.)                    | 7.62           |
| 38. | Proposed Width of the Road as per Master Plan(In Mtr.) | 7.62           |
| 39. | Width of the RoadWidening(In Mtr.)                     | 0              |
| 40. | Plot area (As per deed)                                | 1003.71        |

## **Site Visit Photographs:**







Page 2 of 3 Printed on: 25 July, 2022





Recommendation: Verified & found Ok

Remark : Site Inspection done and found Okay. Site visit report is attached. Please check for further scrutiny.

Binay Kumar Junior Engg

Page 3 of 3 Printed on: 25 July, 2022