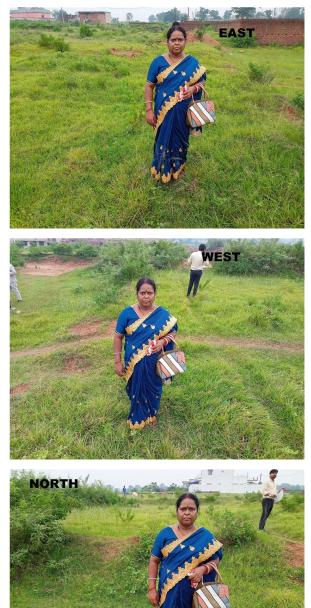

| 31. | Occupancy                                              | No             |
|-----|--------------------------------------------------------|----------------|
| 32. | EAST                                                   | road           |
| 33. | WEST                                                   | vacant         |
| 34. | NORTH                                                  | vacant         |
| 35. | SOUTH                                                  | vacant         |
| 36. | Length of the Road(In Mtr.)                            | Up to 50 meter |
| 37. | Existing Width of the Road(In Mtr.)                    | 6.1            |
| 38. | Proposed Width of the Road as per Master Plan(In Mtr.) | 6.1            |
| 39. | Width of the RoadWidening(In Mtr.)                     | 0              |
| 40. | Plot area (As per deed)                                | 202.41         |

## Site Visit Photographs :

Recommendation : Verified & found Ok

**Remark** : Site Inspection done and found Okay. Site visit report is attached. Please check for further scrutiny.

Binay Kumar Junior Engg