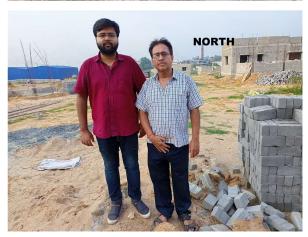

----------|----------------|
| 32. | EAST                                                   | house          |
| 33. | WEST                                                   | road           |
| 34. | NORTH                                                  | vacant         |
| 35. | SOUTH                                                  | house          |
| 36. | Length of the Road(In Mtr.)                            | Up to 50 meter |
| 37. | Existing Width of the Road(In Mtr.)                    | 6.1            |
| 38. | Proposed Width of the Road as per Master Plan(In Mtr.) | 8.1            |
| 39. | Width of the RoadWidening(In Mtr.)                     | 0              |
| 40. | Plot area (As per deed)                                | 104.04         |

## Site Visit Photographs:







Page 2 of 3 Printed on: 09 July, 2022





Recommendation: Verified & found Ok

Remark : Site Inspection done and found Okay. Site visit report is attached. Please check for further scrutiny.

Binay Kumar Junior Engg

Page 3 of 3 Printed on: 09 July, 2022