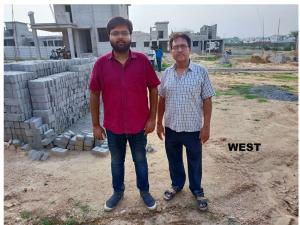

------------|----------------|
| 32. | EAST                                                   | house          |
| 33. | WEST                                                   | road           |
| 34. | NORTH                                                  | vacant         |
| 35. | SOUTH                                                  | house          |
| 36. | Length of the Road(In Mtr.)                            | Up to 50 meter |
| 37. | Existing Width of the Road(In Mtr.)                    | 6.1            |
| 38. | Proposed Width of the Road as per Master Plan(In Mtr.) | 8.1            |
| 39. | Width of the RoadWidening(In Mtr.)                     | 0              |
| 40. | Plot area (As per deed)                                | 104.04         |

## Site Visit Photographs:







Page 2 of 3 Printed on: 09 July, 2022





Recommendation: Verified & found Ok

Remark : Site Inspection done and found Okay. Site visit report is attached. Please check for further scrutiny.

Binay Kumar Junior Engg

Page 3 of 3 Printed on: 09 July, 2022