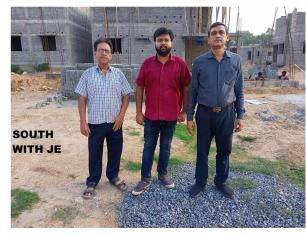

| house          |
| 33. | WEST                                                   | road           |
| 34. | NORTH                                                  | vacant         |
| 35. | SOUTH                                                  | house          |
| 36. | Length of the Road(In Mtr.)                            | Up to 50 meter |
| 37. | Existing Width of the Road(In Mtr.)                    | 6.1            |
| 38. | Proposed Width of the Road as per Master Plan(In Mtr.) | 8.1            |
| 39. | Width of the RoadWidening(In Mtr.)                     | 0              |
| 40. | Plot area (As per deed)                                | 104.04         |

## Site Visit Photographs:







Page 2 of 3 Printed on: 09 July, 2022





Recommendation: Verified & found Ok

Remark : Site Inspection done and found Okay. Site visit report is attached. Please check for further scrutiny.

Binay Kumar Junior Engg

Page 3 of 3 Printed on: 09 July, 2022