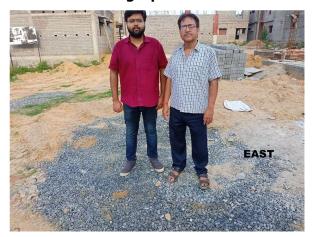

--------------|----------------|
| 32. | EAST                                                   | house          |
| 33. | WEST                                                   | road           |
| 34. | NORTH                                                  | vacant         |
| 35. | SOUTH                                                  | house          |
| 36. | Length of the Road(In Mtr.)                            | Up to 50 meter |
| 37. | Existing Width of the Road(In Mtr.)                    | 6.1            |
| 38. | Proposed Width of the Road as per Master Plan(In Mtr.) | 8.1            |
| 39. | Width of the RoadWidening(In Mtr.)                     | 0              |
| 40. | Plot area (As per deed)                                | 104.04         |

## Site Visit Photographs:







Page 2 of 3 Printed on: 09 July, 2022





Recommendation: Verified & found Ok

Remark : Site Inspection done and found Okay. Site visit report is attached. Please check for further scrutiny.

Binay Kumar Junior Engg

Page 3 of 3 Printed on: 09 July, 2022