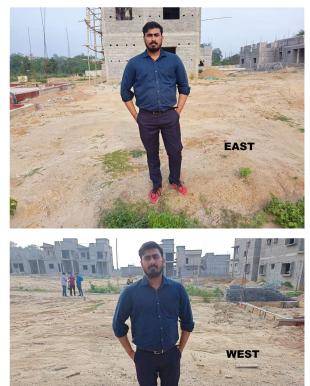

| 31. | Occupancy                                              | No             |
|-----|--------------------------------------------------------|----------------|
| 32. | EAST                                                   | house          |
| 33. | WEST                                                   | road           |
| 34. | NORTH                                                  | house          |
| 35. | SOUTH                                                  | vacant         |
| 36. | Length of the Road(In Mtr.)                            | Up to 50 meter |
| 37. | Existing Width of the Road(In Mtr.)                    | 6.1            |
| 38. | Proposed Width of the Road as per Master Plan(In Mtr.) | 6.1            |
| 39. | Width of the RoadWidening(In Mtr.)                     | 0              |
| 40. | Plot area (As per deed)                                | 139.4          |

## Site Visit Photographs :

Recommendation : Verified & found Ok

**Remark** : Site Inspection done and found Okay. Site visit report is attached. Please check for further scrutiny.

Binay Kumar Junior Engg