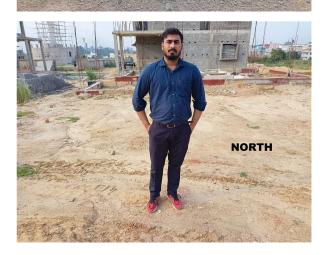

| 31. | Occupancy                                              | No             |
|-----|--------------------------------------------------------|----------------|
| 32. | EAST                                                   | house          |
| 33. | WEST                                                   | road           |
| 34. | NORTH                                                  | house          |
| 35. | SOUTH                                                  | vacant         |
| 36. | Length of the Road(In Mtr.)                            | Up to 50 meter |
| 37. | Existing Width of the Road(In Mtr.)                    | 6.1            |
| 38. | Proposed Width of the Road as per Master Plan(In Mtr.) | 6.1            |
| 39. | Width of the RoadWidening(In Mtr.)                     | 0              |
| 40. | Plot area (As per deed)                                | 139.4          |

## Site Visit Photographs :

Recommendation : Verified & found Ok

**Remark** : Site Inspection done and found Okay. Site visit report is attached. Please check for further scrutiny.

Binay Kumar Junior Engg