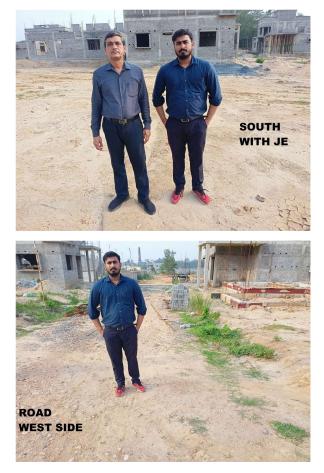

| 31. | Occupancy                                              | No             |
|-----|--------------------------------------------------------|----------------|
| 32. | EAST                                                   | house          |
| 33. | WEST                                                   | road           |
| 34. | NORTH                                                  | house          |
| 35. | SOUTH                                                  | vacant         |
| 36. | Length of the Road(In Mtr.)                            | Up to 50 meter |
| 37. | Existing Width of the Road(In Mtr.)                    | 6.1            |
| 38. | Proposed Width of the Road as per Master Plan(In Mtr.) | 6.1            |
| 39. | Width of the RoadWidening(In Mtr.)                     | 0              |
| 40. | Plot area (As per deed)                                | 139.4          |

## Site Visit Photographs :

Recommendation : Verified & found Ok

**Remark** : Site Inspection done and found Okay. Site visit report is attached. Please check for further scrutiny.

Binay Kumar Junior Engg