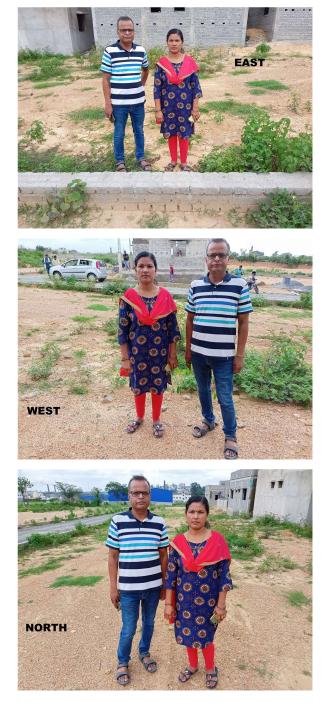

| 31. | Occupancy                                              | No             |
|-----|--------------------------------------------------------|----------------|
| 32. | EAST                                                   | house          |
| 33. | WEST                                                   | road           |
| 34. | NORTH                                                  | vacant         |
| 35. | SOUTH                                                  | vacant         |
| 36. | Length of the Road(In Mtr.)                            | Up to 50 meter |
| 37. | Existing Width of the Road(In Mtr.)                    | 6.1            |
| 38. | Proposed Width of the Road as per Master Plan(In Mtr.) | 6.1            |
| 39. | Width of the RoadWidening(In Mtr.)                     | 0              |
| 40. | Plot area (As per deed)                                | 146.37         |

## Site Visit Photographs :

Page 2 of 3

Recommendation : Verified & found Ok Remark : Site Inspection done and found Okay. Site visit report is attached.Please check for further scrutiny.

> Binay Kumar Junior Engg