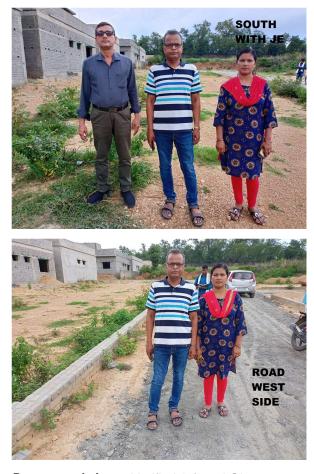

| 31. | Occupancy                                              | No             |
|-----|--------------------------------------------------------|----------------|
| 32. | EAST                                                   | house          |
| 33. | WEST                                                   | road           |
| 34. | NORTH                                                  | vacant         |
| 35. | SOUTH                                                  | vacant         |
| 36. | Length of the Road(In Mtr.)                            | Up to 50 meter |
| 37. | Existing Width of the Road(In Mtr.)                    | 6.1            |
| 38. | Proposed Width of the Road as per Master Plan(In Mtr.) | 6.1            |
| 39. | Width of the RoadWidening(In Mtr.)                     | 0              |
| 40. | Plot area (As per deed)                                | 146.37         |

## Site Visit Photographs :

Page 2 of 3

Recommendation : Verified & found Ok Remark : Site Inspection done and found Okay. Site visit report is attached.Please check for further scrutiny.

> Binay Kumar Junior Engg