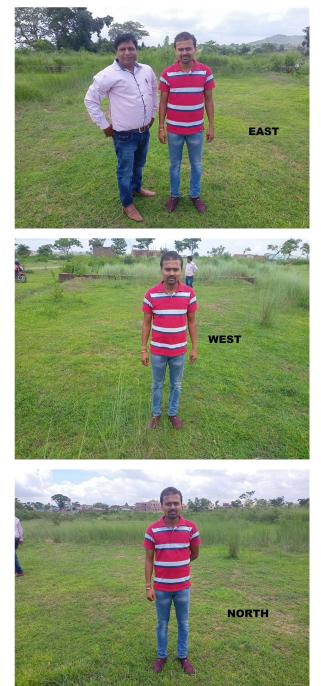

| 31. | Occupancy                                              | No             |
|-----|--------------------------------------------------------|----------------|
| 32. | EAST                                                   | vacant         |
| 33. | WEST                                                   | vacant         |
| 34. | NORTH                                                  | road           |
| 35. | SOUTH                                                  | vacant         |
| 36. | Length of the Road(In Mtr.)                            | Up to 50 meter |
| 37. | Existing Width of the Road(In Mtr.)                    | 4.26           |
| 38. | Proposed Width of the Road as per Master Plan(In Mtr.) | 4.26           |
| 39. | Width of the RoadWidening(In Mtr.)                     | 0              |
| 40. | Plot area (As per deed)                                | 200.39         |

## Site Visit Photographs :

Recommendation : Verified & found Ok

**Remark** : Site Inspection done and found Okay. Site visit report is attached. Please check for further scrutiny.

Binay Kumar Junior Engg