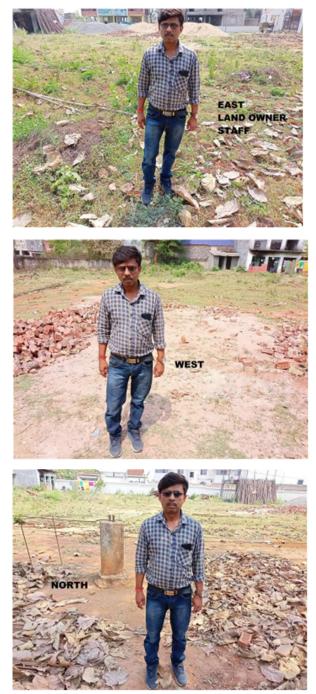

| 31. | Occupancy                                              | No             |
|-----|--------------------------------------------------------|----------------|
| 32. | EAST                                                   | VACANT         |
| 33. | WEST                                                   | vacant         |
| 34. | NORTH                                                  | road           |
| 35. | SOUTH                                                  | road           |
| 36. | Length of the Road(In Mtr.)                            | Up to 50 meter |
| 37. | Existing Width of the Road(In Mtr.)                    | 9.14           |
| 38. | Proposed Width of the Road as per Master Plan(In Mtr.) | 9.14           |
| 39. | Width of the RoadWidening(In Mtr.)                     | 0              |
| 40. | Plot area (As per deed)                                | 1619.33        |

## Site Visit Photographs :

Recommendation : Verified & found Ok Remark : Site Inspection done and found Okay. Site visit report is attached. Please check for further scrutiny.

> Binay Kumar Junior Engg