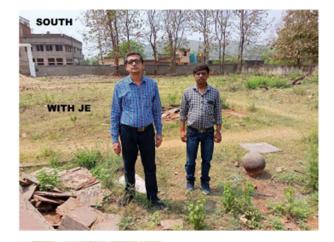

| 31. | Occupancy                                              | No             |
|-----|--------------------------------------------------------|----------------|
| 32. | EAST                                                   | VACANT         |
| 33. | WEST                                                   | vacant         |
| 34. | NORTH                                                  | road           |
| 35. | SOUTH                                                  | road           |
| 36. | Length of the Road(In Mtr.)                            | Up to 50 meter |
| 37. | Existing Width of the Road(In Mtr.)                    | 9.14           |
| 38. | Proposed Width of the Road as per Master Plan(In Mtr.) | 9.14           |
| 39. | Width of the RoadWidening(In Mtr.)                     | 0              |
| 40. | Plot area (As per deed)                                | 1619.33        |

## Site Visit Photographs :

Recommendation : Verified & found Ok Remark : Site Inspection done and found Okay. Site visit report is attached. Please check for further scrutiny.

> Binay Kumar Junior Engg