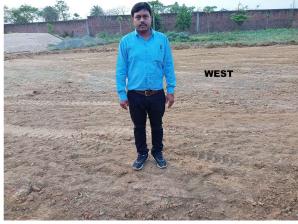

Page 1 of 3 Printed on: 30 March, 2022

| 31. | Occupancy                                              | No             |
|-----|--------------------------------------------------------|----------------|
| 32. | EAST                                                   | road           |
| 33. | WEST                                                   | vacant         |
| 34. | NORTH                                                  | vacant         |
| 35. | SOUTH                                                  | vacant         |
| 36. | Length of the Road(In Mtr.)                            | Up to 50 meter |
| 37. | Existing Width of the Road(In Mtr.)                    | 4.87           |
| 38. | Proposed Width of the Road as per Master Plan(In Mtr.) | 4.87           |
| 39. | Width of the RoadWidening(In Mtr.)                     | 0              |
| 40. | Plot area (As per deed)                                | 334.57         |

## **Site Visit Photographs:**

Page 2 of 3 Printed on: 30 March, 2022

Recommendation: Verified & found Ok

**Remark**: Site Inspection done and found Okay. Site visit report is attached. Please check for further approval.