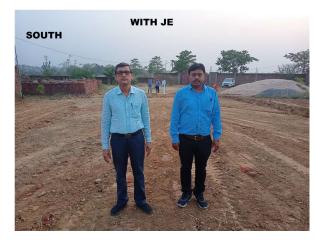

Page 1 of 3 Printed on: 30 March, 2022

| 31. | Occupancy                                              | No             |
|-----|--------------------------------------------------------|----------------|
| 32. | EAST                                                   | road           |
| 33. | WEST                                                   | vacant         |
| 34. | NORTH                                                  | vacant         |
| 35. | SOUTH                                                  | vacant         |
| 36. | Length of the Road(In Mtr.)                            | Up to 50 meter |
| 37. | Existing Width of the Road(In Mtr.)                    | 4.87           |
| 38. | Proposed Width of the Road as per Master Plan(In Mtr.) | 4.87           |
| 39. | Width of the RoadWidening(In Mtr.)                     | 0              |
| 40. | Plot area (As per deed)                                | 334.57         |

## **Site Visit Photographs:**

Page 2 of 3 Printed on: 30 March, 2022

Recommendation: Verified & found Ok

**Remark**: Site Inspection done and found Okay. Site visit report is attached. Please check for further approval.