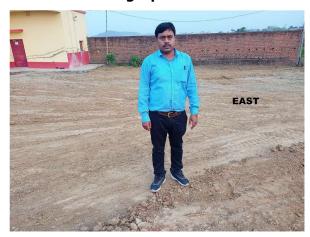

Page 1 of 3 Printed on: 30 March, 2022

| 31. | Occupancy                                              | No             |
|-----|--------------------------------------------------------|----------------|
| 32. | EAST                                                   | road           |
| 33. | WEST                                                   | vacant         |
| 34. | NORTH                                                  | vacant         |
| 35. | SOUTH                                                  | vacant         |
| 36. | Length of the Road(In Mtr.)                            | Up to 50 meter |
| 37. | Existing Width of the Road(In Mtr.)                    | 4.87           |
| 38. | Proposed Width of the Road as per Master Plan(In Mtr.) | 4.87           |
| 39. | Width of the RoadWidening(In Mtr.)                     | 0              |
| 40. | Plot area (As per deed)                                | 334.57         |

## **Site Visit Photographs:**

Page 2 of 3 Printed on: 30 March, 2022

Recommendation: Verified & found Ok

**Remark**: Site Inspection done and found Okay. Site visit report is attached. Please check for further approval.