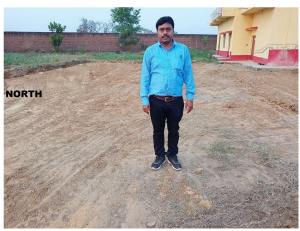

Page 1 of 3 Printed on: 30 March, 2022

| 31. | Occupancy                                              | No             |
|-----|--------------------------------------------------------|----------------|
| 32. | EAST                                                   | road           |
| 33. | WEST                                                   | vacant         |
| 34. | NORTH                                                  | vacant         |
| 35. | SOUTH                                                  | vacant         |
| 36. | Length of the Road(In Mtr.)                            | Up to 50 meter |
| 37. | Existing Width of the Road(In Mtr.)                    | 4.87           |
| 38. | Proposed Width of the Road as per Master Plan(In Mtr.) | 4.87           |
| 39. | Width of the RoadWidening(In Mtr.)                     | 0              |
| 40. | Plot area (As per deed)                                | 334.57         |

## **Site Visit Photographs:**

Page 2 of 3 Printed on: 30 March, 2022

Recommendation: Verified & found Ok

**Remark**: Site Inspection done and found Okay. Site visit report is attached. Please check for further approval.