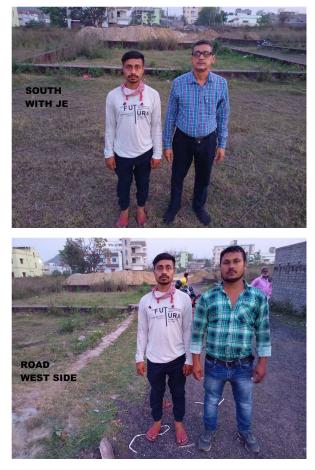

## Site Visit Photographs :

Recommendation : Verified & found Ok

**Remark** : Site Inspection done and found Okay. Site visit report is attached. Please check for further scrutiny.

Binay Kumar Junior Engg