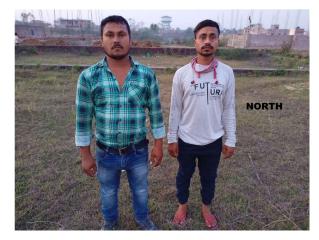

| 31. | Occupancy                                              | No             |
|-----|--------------------------------------------------------|----------------|
| 32. | EAST                                                   | vacant         |
| 33. | WEST                                                   | road           |
| 34. | NORTH                                                  | vacant         |
| 35. | SOUTH                                                  | vacant         |
| 36. | Length of the Road(In Mtr.)                            | Up to 50 meter |
| 37. | Existing Width of the Road(In Mtr.)                    | 5.48           |
| 38. | Proposed Width of the Road as per Master Plan(In Mtr.) | 5.48           |
| 39. | Width of the RoadWidening(In Mtr.)                     | 0              |
| 40. | Plot area (As per deed)                                | 171.24         |

## Site Visit Photographs :

Recommendation : Verified & found Ok

**Remark** : Site Inspection done and found Okay. Site visit report is attached. Please check for further scrutiny.

Binay Kumar Junior Engg