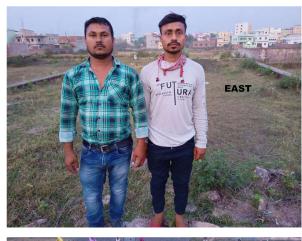

| 31. | Occupancy                                              | No             |
|-----|--------------------------------------------------------|----------------|
| 32. | EAST                                                   | vacant         |
| 33. | WEST                                                   | road           |
| 34. | NORTH                                                  | vacant         |
| 35. | SOUTH                                                  | vacant         |
| 36. | Length of the Road(In Mtr.)                            | Up to 50 meter |
| 37. | Existing Width of the Road(In Mtr.)                    | 5.48           |
| 38. | Proposed Width of the Road as per Master Plan(In Mtr.) | 5.48           |
| 39. | Width of the RoadWidening(In Mtr.)                     | 0              |
| 40. | Plot area (As per deed)                                | 171.24         |

## Site Visit Photographs :

Recommendation : Verified & found Ok

**Remark** : Site Inspection done and found Okay. Site visit report is attached. Please check for further scrutiny.

Binay Kumar Junior Engg