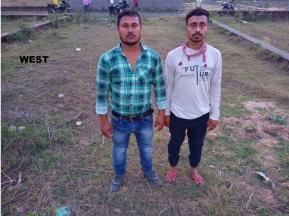

| 31. | Occupancy                                              | No             |
|-----|--------------------------------------------------------|----------------|
| 32. | EAST                                                   | vacant         |
| 33. | WEST                                                   | road           |
| 34. | NORTH                                                  | vacant         |
| 35. | SOUTH                                                  | vacant         |
| 36. | Length of the Road(In Mtr.)                            | Up to 50 meter |
| 37. | Existing Width of the Road(In Mtr.)                    | 5.48           |
| 38. | Proposed Width of the Road as per Master Plan(In Mtr.) | 5.48           |
| 39. | Width of the RoadWidening(In Mtr.)                     | 0              |
| 40. | Plot area (As per deed)                                | 171.24         |

## Site Visit Photographs :

Recommendation : Verified & found Ok

**Remark** : Site Inspection done and found Okay. Site visit report is attached. Please check for further scrutiny.

Binay Kumar Junior Engg