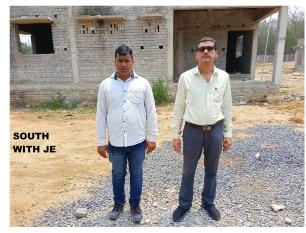

Page 1 of 3 Printed on: 02 June, 2022

| 31. | Occupancy                                              | No             |
|-----|--------------------------------------------------------|----------------|
| 32. | EAST                                                   | house          |
| 33. | WEST                                                   | road           |
| 34. | NORTH                                                  | house          |
| 35. | SOUTH                                                  | house          |
| 36. | Length of the Road(In Mtr.)                            | Up to 50 meter |
| 37. | Existing Width of the Road(In Mtr.)                    | 6.1            |
| 38. | Proposed Width of the Road as per Master Plan(In Mtr.) | 6.1            |
| 39. | Width of the RoadWidening(In Mtr.)                     | 0              |
| 40. | Plot area (As per deed)                                | 139.26         |

## Site Visit Photographs:

Page 2 of 3 Printed on: 02 June, 2022

Recommendation: Verified & found Ok

Remark : Site Inspection done and found Okay. Site visit report is attached. Please check for further scrutiny.