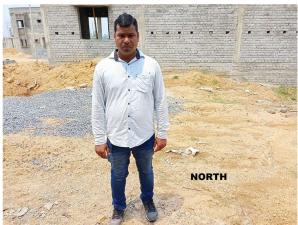

Page 1 of 3 Printed on: 02 June, 2022

| 31. | Occupancy                                              | No             |
|-----|--------------------------------------------------------|----------------|
| 32. | EAST                                                   | house          |
| 33. | WEST                                                   | road           |
| 34. | NORTH                                                  | house          |
| 35. | SOUTH                                                  | house          |
| 36. | Length of the Road(In Mtr.)                            | Up to 50 meter |
| 37. | Existing Width of the Road(In Mtr.)                    | 6.1            |
| 38. | Proposed Width of the Road as per Master Plan(In Mtr.) | 6.1            |
| 39. | Width of the RoadWidening(In Mtr.)                     | 0              |
| 40. | Plot area (As per deed)                                | 139.26         |

## Site Visit Photographs:

Page 2 of 3 Printed on: 02 June, 2022

Recommendation: Verified & found Ok

Remark : Site Inspection done and found Okay. Site visit report is attached. Please check for further scrutiny.