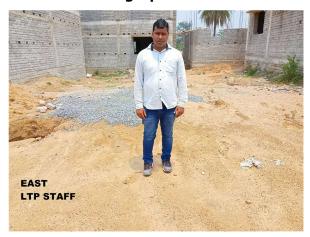

Page 1 of 3 Printed on: 02 June, 2022

| 31. | Occupancy                                              | No             |
|-----|--------------------------------------------------------|----------------|
| 32. | EAST                                                   | house          |
| 33. | WEST                                                   | road           |
| 34. | NORTH                                                  | house          |
| 35. | SOUTH                                                  | house          |
| 36. | Length of the Road(In Mtr.)                            | Up to 50 meter |
| 37. | Existing Width of the Road(In Mtr.)                    | 6.1            |
| 38. | Proposed Width of the Road as per Master Plan(In Mtr.) | 6.1            |
| 39. | Width of the RoadWidening(In Mtr.)                     | 0              |
| 40. | Plot area (As per deed)                                | 139.26         |

## Site Visit Photographs:

Page 2 of 3 Printed on: 02 June, 2022

Recommendation: Verified & found Ok

Remark : Site Inspection done and found Okay. Site visit report is attached. Please check for further scrutiny.