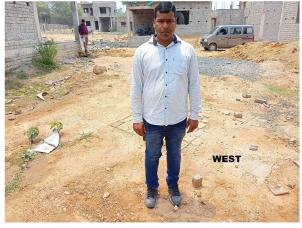

Page 1 of 3 Printed on: 02 June, 2022

| 31. | Occupancy                                              | No             |
|-----|--------------------------------------------------------|----------------|
| 32. | EAST                                                   | house          |
| 33. | WEST                                                   | road           |
| 34. | NORTH                                                  | house          |
| 35. | SOUTH                                                  | house          |
| 36. | Length of the Road(In Mtr.)                            | Up to 50 meter |
| 37. | Existing Width of the Road(In Mtr.)                    | 6.1            |
| 38. | Proposed Width of the Road as per Master Plan(In Mtr.) | 6.1            |
| 39. | Width of the RoadWidening(In Mtr.)                     | 0              |
| 40. | Plot area (As per deed)                                | 139.26         |

## Site Visit Photographs:

Page 2 of 3 Printed on: 02 June, 2022

Recommendation: Verified & found Ok

Remark : Site Inspection done and found Okay. Site visit report is attached. Please check for further scrutiny.