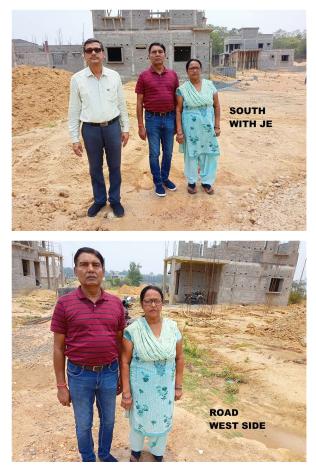

| 31. | Occupancy                                              | No             |
|-----|--------------------------------------------------------|----------------|
| 32. | EAST                                                   | house          |
| 33. | WEST                                                   | road           |
| 34. | NORTH                                                  | house          |
| 35. | SOUTH                                                  | vacant         |
| 36. | Length of the Road(In Mtr.)                            | Up to 50 meter |
| 37. | Existing Width of the Road(In Mtr.)                    | 6.1            |
| 38. | Proposed Width of the Road as per Master Plan(In Mtr.) | 6.1            |
| 39. | Width of the RoadWidening(In Mtr.)                     | 0              |
| 40. | Plot area (As per deed)                                | 139.4          |

## Site Visit Photographs :

Recommendation : Verified & found Ok Remark : Site Inspection done and found Okay. Site visit report is attached. Please check for further scrutiny.

> Binay Kumar Junior Engg