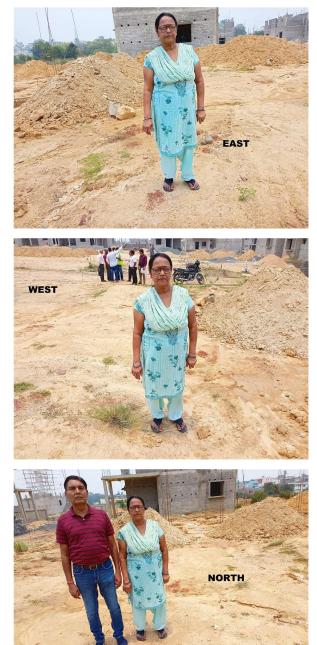

| 31. | Occupancy                                              | No             |
|-----|--------------------------------------------------------|----------------|
| 32. | EAST                                                   | house          |
| 33. | WEST                                                   | road           |
| 34. | NORTH                                                  | house          |
| 35. | SOUTH                                                  | vacant         |
| 36. | Length of the Road(In Mtr.)                            | Up to 50 meter |
| 37. | Existing Width of the Road(In Mtr.)                    | 6.1            |
| 38. | Proposed Width of the Road as per Master Plan(In Mtr.) | 6.1            |
| 39. | Width of the RoadWidening(In Mtr.)                     | 0              |
| 40. | Plot area (As per deed)                                | 139.4          |

## Site Visit Photographs :

Recommendation : Verified & found Ok Remark : Site Inspection done and found Okay. Site visit report is attached. Please check for further scrutiny.

> Binay Kumar Junior Engg