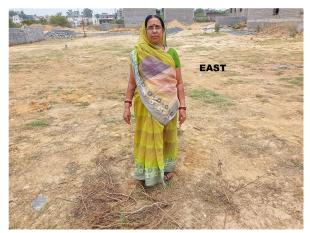

----------|----------------|
| 32. | EAST                                                   | vacant         |
| 33. | WEST                                                   | road           |
| 34. | NORTH                                                  | vacant         |
| 35. | SOUTH                                                  | vacant         |
| 36. | Length of the Road(In Mtr.)                            | Up to 50 meter |
| 37. | Existing Width of the Road(In Mtr.)                    | 6.1            |
| 38. | Proposed Width of the Road as per Master Plan(In Mtr.) | 6.1            |
| 39. | Width of the RoadWidening(In Mtr.)                     | 0              |
| 40. | Plot area (As per deed)                                | 149.78         |

## **Site Visit Photographs:**







Page 2 of 3 Printed on: 03 June, 2022





Recommendation: Verified & found Ok

Remark : Site Inspection done and found Okay. Site visit report is attached. Please check for further scrutiny.

Binay Kumar Junior Engg

Page 3 of 3 Printed on: 03 June, 2022