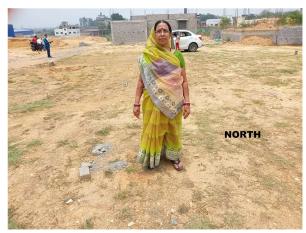

------|----------------|
| 32. | EAST                                                   | vacant         |
| 33. | WEST                                                   | road           |
| 34. | NORTH                                                  | vacant         |
| 35. | SOUTH                                                  | vacant         |
| 36. | Length of the Road(In Mtr.)                            | Up to 50 meter |
| 37. | Existing Width of the Road(In Mtr.)                    | 6.1            |
| 38. | Proposed Width of the Road as per Master Plan(In Mtr.) | 6.1            |
| 39. | Width of the RoadWidening(In Mtr.)                     | 0              |
| 40. | Plot area (As per deed)                                | 149.78         |

## **Site Visit Photographs:**







Page 2 of 3 Printed on: 03 June, 2022





Recommendation: Verified & found Ok

Remark : Site Inspection done and found Okay. Site visit report is attached. Please check for further scrutiny.

Binay Kumar Junior Engg

Page 3 of 3 Printed on: 03 June, 2022