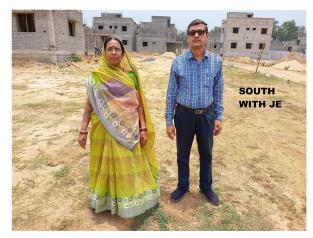

| vacant         |
| 33. | WEST                                                   | road           |
| 34. | NORTH                                                  | vacant         |
| 35. | SOUTH                                                  | vacant         |
| 36. | Length of the Road(In Mtr.)                            | Up to 50 meter |
| 37. | Existing Width of the Road(In Mtr.)                    | 6.1            |
| 38. | Proposed Width of the Road as per Master Plan(In Mtr.) | 6.1            |
| 39. | Width of the RoadWidening(In Mtr.)                     | 0              |
| 40. | Plot area (As per deed)                                | 149.78         |

## **Site Visit Photographs:**







Page 2 of 3 Printed on: 03 June, 2022





Recommendation: Verified & found Ok

Remark : Site Inspection done and found Okay. Site visit report is attached. Please check for further scrutiny.

Binay Kumar Junior Engg

Page 3 of 3 Printed on: 03 June, 2022