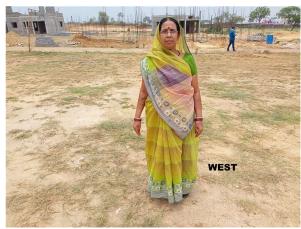

--------|----------------|
| 32. | EAST                                                   | vacant         |
| 33. | WEST                                                   | road           |
| 34. | NORTH                                                  | vacant         |
| 35. | SOUTH                                                  | vacant         |
| 36. | Length of the Road(In Mtr.)                            | Up to 50 meter |
| 37. | Existing Width of the Road(In Mtr.)                    | 6.1            |
| 38. | Proposed Width of the Road as per Master Plan(In Mtr.) | 6.1            |
| 39. | Width of the RoadWidening(In Mtr.)                     | 0              |
| 40. | Plot area (As per deed)                                | 149.78         |

## **Site Visit Photographs:**







Page 2 of 3 Printed on: 03 June, 2022





Recommendation: Verified & found Ok

Remark : Site Inspection done and found Okay. Site visit report is attached. Please check for further scrutiny.

Binay Kumar Junior Engg

Page 3 of 3 Printed on: 03 June, 2022