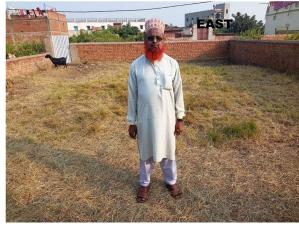

| 31. | Occupancy                                              | No             |
|-----|--------------------------------------------------------|----------------|
| 32. | EAST                                                   | road           |
| 33. | WEST                                                   | vacant         |
| 34. | NORTH                                                  | vacant         |
| 35. | SOUTH                                                  | vacant         |
| 36. | Length of the Road(In Mtr.)                            | Up to 50 meter |
| 37. | Existing Width of the Road(In Mtr.)                    | 4.27           |
| 38. | Proposed Width of the Road as per Master Plan(In Mtr.) | 4.27           |
| 39. | Width of the RoadWidening(In Mtr.)                     | 0              |
| 40. | Plot area (As per deed)                                | 182.17         |

## Site Visit Photographs :

Recommendation : Verified & found Ok

**Remark** : Site Inspection done and found Okay. Site visit report is attached. Please check for further scrutiny.

Binay Kumar Junior Engg