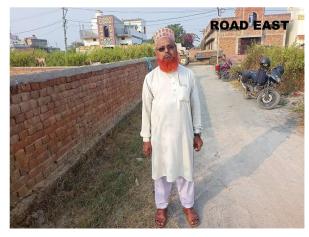

| 31. | Occupancy                                              | No             |
|-----|--------------------------------------------------------|----------------|
| 32. | EAST                                                   | road           |
| 33. | WEST                                                   | vacant         |
| 34. | NORTH                                                  | vacant         |
| 35. | SOUTH                                                  | vacant         |
| 36. | Length of the Road(In Mtr.)                            | Up to 50 meter |
| 37. | Existing Width of the Road(In Mtr.)                    | 4.27           |
| 38. | Proposed Width of the Road as per Master Plan(In Mtr.) | 4.27           |
| 39. | Width of the RoadWidening(In Mtr.)                     | 0              |
| 40. | Plot area (As per deed)                                | 182.17         |

## Site Visit Photographs :

Recommendation : Verified & found Ok

**Remark** : Site Inspection done and found Okay. Site visit report is attached. Please check for further scrutiny.

Binay Kumar Junior Engg