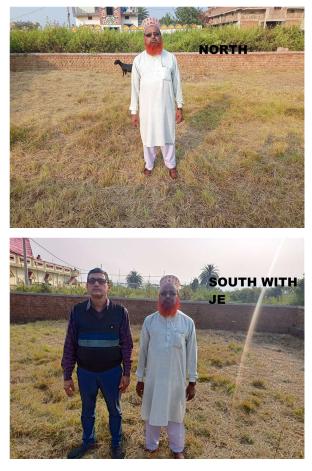

| 31. | Occupancy                                              | No             |
|-----|--------------------------------------------------------|----------------|
| 32. | EAST                                                   | road           |
| 33. | WEST                                                   | vacant         |
| 34. | NORTH                                                  | vacant         |
| 35. | SOUTH                                                  | vacant         |
| 36. | Length of the Road(In Mtr.)                            | Up to 50 meter |
| 37. | Existing Width of the Road(In Mtr.)                    | 4.27           |
| 38. | Proposed Width of the Road as per Master Plan(In Mtr.) | 4.27           |
| 39. | Width of the RoadWidening(In Mtr.)                     | 0              |
| 40. | Plot area (As per deed)                                | 182.17         |

## Site Visit Photographs :

Recommendation : Verified & found Ok

**Remark** : Site Inspection done and found Okay. Site visit report is attached. Please check for further scrutiny.

Binay Kumar Junior Engg