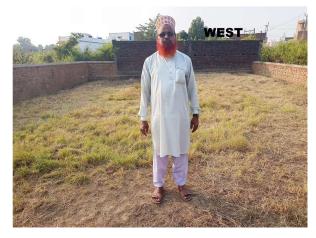

| 31. | Occupancy                                              | No             |
|-----|--------------------------------------------------------|----------------|
| 32. | EAST                                                   | road           |
| 33. | WEST                                                   | vacant         |
| 34. | NORTH                                                  | vacant         |
| 35. | SOUTH                                                  | vacant         |
| 36. | Length of the Road(In Mtr.)                            | Up to 50 meter |
| 37. | Existing Width of the Road(In Mtr.)                    | 4.27           |
| 38. | Proposed Width of the Road as per Master Plan(In Mtr.) | 4.27           |
| 39. | Width of the RoadWidening(In Mtr.)                     | 0              |
| 40. | Plot area (As per deed)                                | 182.17         |

## Site Visit Photographs :

Recommendation : Verified & found Ok

**Remark** : Site Inspection done and found Okay. Site visit report is attached. Please check for further scrutiny.

Binay Kumar Junior Engg