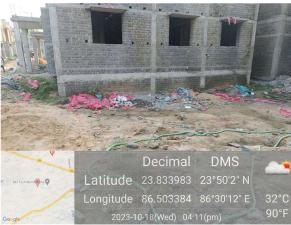

| UNDER<br>CONSTRUCTION<br>HOUSE               |  |
| 36. | SOUTH                                                  | UNDER<br>CONSTRUCTION<br>HOUSE               |  |
| 37. | Length of the Road(In Mtr.)                            | Exceeding 250<br>meter and upto 300<br>meter |  |
| 38. | Existing Width of the Road(In Mtr.)                    | 6.1                                          |  |
| 39. | Proposed Width of the Road as per Master Plan(In Mtr.) | 6.1                                          |  |
| 40. | Width of the RoadWidening(In Mtr.)                     | 0                                            |  |
| 41. | Plot area (As per deed)                                | 104.04                                       |  |

## Site Visit Photographs :







## Recommendation : Verified & found Ok

**Remark** : Site Inspection done and found okay. Site visit report is attached. Please check for Further Approval.

Shivshanker Kumar Ray Junior Engg