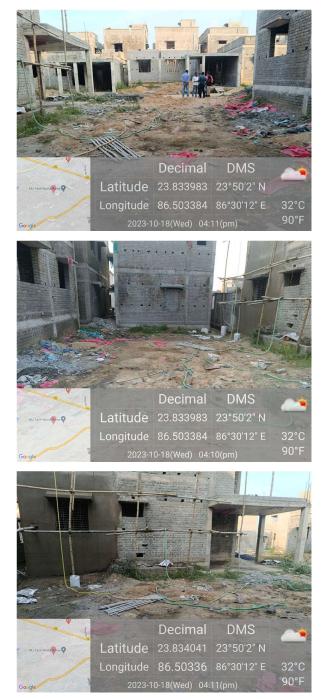

| UNDER<br>CONSTRUCTION<br>HOUSE               |  |
| 36. | SOUTH                                                  | UNDER<br>CONSTRUCTION<br>HOUSE               |  |
| 37. | Length of the Road(In Mtr.)                            | Exceeding 250<br>meter and upto 300<br>meter |  |
| 38. | Existing Width of the Road(In Mtr.)                    | 6.1                                          |  |
| 39. | Proposed Width of the Road as per Master Plan(In Mtr.) | 6.1                                          |  |
| 40. | Width of the RoadWidening(In Mtr.)                     | 0                                            |  |
| 41. | Plot area (As per deed)                                | 104.04                                       |  |

## Site Visit Photographs :







## Recommendation : Verified & found Ok

**Remark** : Site Inspection done and found okay. Site visit report is attached. Please check for Further Approval.

Shivshanker Kumar Ray Junior Engg