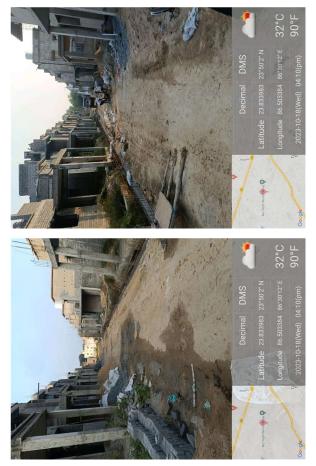

| UNDER<br>CONSTRUCTION<br>HOUSE               |  |
| 36. | SOUTH                                                  | UNDER<br>CONSTRUCTION<br>HOUSE               |  |
| 37. | Length of the Road(In Mtr.)                            | Exceeding 250<br>meter and upto 300<br>meter |  |
| 38. | Existing Width of the Road(In Mtr.)                    | 6.1                                          |  |
| 39. | Proposed Width of the Road as per Master Plan(In Mtr.) | 6.1                                          |  |
| 40. | Width of the RoadWidening(In Mtr.)                     | 0                                            |  |
| 41. | Plot area (As per deed)                                | 104.04                                       |  |

## Site Visit Photographs :







## Recommendation : Verified & found Ok

**Remark** : Site Inspection done and found okay. Site visit report is attached. Please check for Further Approval.

Shivshanker Kumar Ray Junior Engg