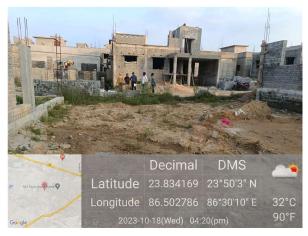

## **Site Visit Photographs:**

Page 2 of 4 Printed on: 21 October, 2023

Recommendation: Verified & found Ok

Remark: Site Inspection done and found okay. Site visit report is attached. Please check for Further Approval.