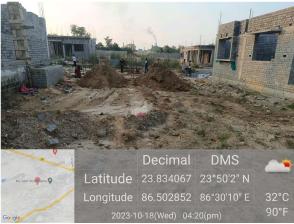

## **Site Visit Photographs:**

Page 2 of 4 Printed on: 21 October, 2023

Recommendation: Verified & found Ok

Remark: Site Inspection done and found okay. Site visit report is attached. Please check for Further Approval.