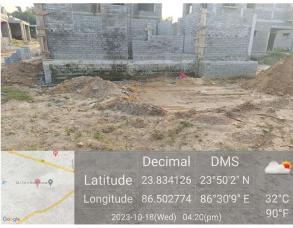

## **Site Visit Photographs:**

Page 2 of 4 Printed on: 21 October, 2023

Recommendation: Verified & found Ok

Remark: Site Inspection done and found okay. Site visit report is attached. Please check for Further Approval.