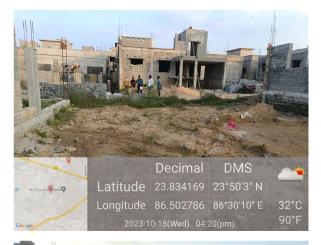

## Site Visit Photographs :

Latitude 23.834195 23°50'3" N Longitude 86.502684 86°30'9" E 32° 2023-10-18(Wed) 04:20(om) 90°

Recommendation : Remark :

Alter O

Shivshanker Kumar Ray Junior Engg