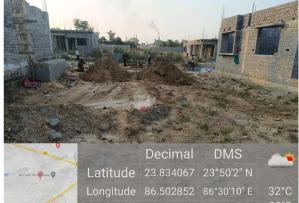

## Site Visit Photographs :

Latitude 23.834195 23°50'3" N Longitude 86.502684 86°30'9" E 32° 2023-10-18(Wed) 04:20(om) 90°

Recommendation : Remark :

Alter O

Shivshanker Kumar Ray Junior Engg