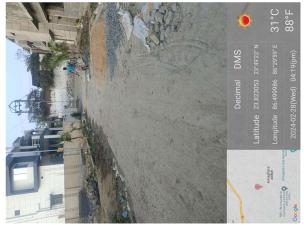

## Site Visit Photographs:

Page 2 of 4 Printed on: 29 February, 2024

Recommendation: Verified & found Ok

Remark: Site Inspection done and found okay. Site visit report is attached. Please check for Further Approval.