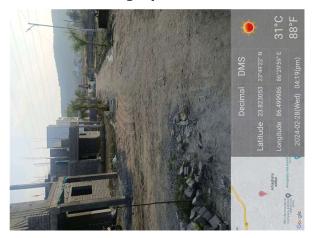

## Site Visit Photographs:

Page 2 of 4 Printed on: 29 February, 2024

Recommendation: Verified & found Ok

Remark: Site Inspection done and found okay. Site visit report is attached. Please check for Further Approval.