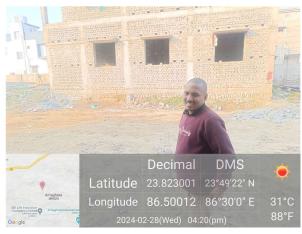

## Site Visit Photographs:

Page 2 of 4 Printed on: 29 February, 2024

Recommendation: Verified & found Ok

Remark: Site Inspection done and found okay. Site visit report is attached. Please check for Further Approval.