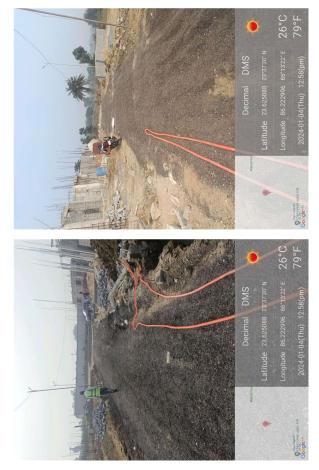

|
| 36. | SOUTH                                                  | VACANT LAND                                  |             |
| 37. | Length of the Road(In Mtr.)                            | Exceeding 100<br>meter and upto 250<br>meter |             |
| 38. | Existing Width of the Road(In Mtr.)                    | 6.1                                          |             |
| 39. | Proposed Width of the Road as per Master Plan(In Mtr.) | 6.1                                          |             |
| 40. | Width of the RoadWidening(In Mtr.)                     | 0                                            |             |
| 41. | Plot area (As per deed)                                | 139.26                                       | 3.44 DISMIL |

## Site Visit Photographs :





## Recommendation : Verified & found Ok

**Remark** : Site Inspection done and found okay. Site visit report is attached. Please check for Further Approval.

Shivshanker Kumar Ray Junior Engg