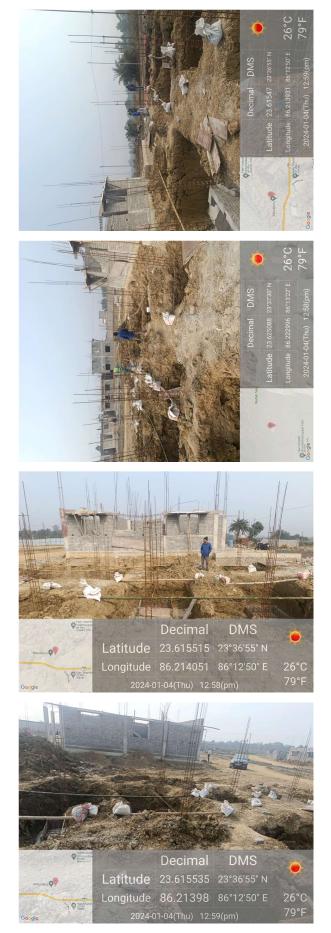

|
| 36. | SOUTH                                                  | VACANT LAND                                  |             |
| 37. | Length of the Road(In Mtr.)                            | Exceeding 100<br>meter and upto 250<br>meter |             |
| 38. | Existing Width of the Road(In Mtr.)                    | 6.1                                          |             |
| 39. | Proposed Width of the Road as per Master Plan(In Mtr.) | 6.1                                          |             |
| 40. | Width of the RoadWidening(In Mtr.)                     | 0                                            |             |
| 41. | Plot area (As per deed)                                | 139.26                                       | 3.44 DISMIL |

## Site Visit Photographs :





## Recommendation : Verified & found Ok

**Remark** : Site Inspection done and found okay. Site visit report is attached. Please check for Further Approval.

Shivshanker Kumar Ray Junior Engg