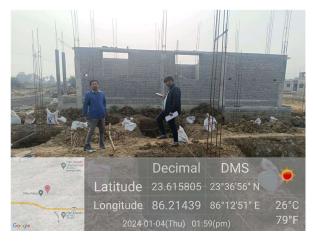

|
| 36. | SOUTH                                                  | UNDER<br>CONSTRUCTION<br>HOUSE               |             |
| 37. | Length of the Road(In Mtr.)                            | Exceeding 100<br>meter and upto 250<br>meter |             |
| 38. | Existing Width of the Road(In Mtr.)                    | 6.1                                          |             |
| 39. | Proposed Width of the Road as per Master Plan(In Mtr.) | 6.1                                          |             |
| 40. | Width of the RoadWidening(In Mtr.)                     | 0                                            |             |
| 41. | Plot area (As per deed)                                | 139.26                                       | 3.44 DISMIL |

## Site Visit Photographs :







## Recommendation : Verified & found Ok

**Remark** : Site Inspection done and found okay. Site visit report is attached. Please check for Further Approval.

Shivshanker Kumar Ray Junior Engg