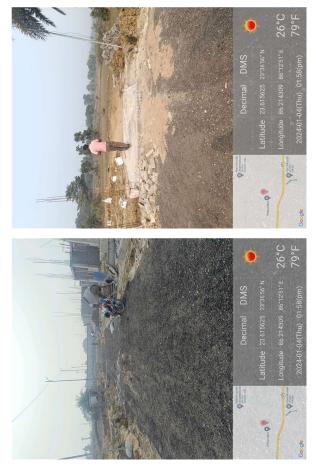

|
| 36. | SOUTH                                                  | UNDER<br>CONSTRUCTION<br>HOUSE               |             |
| 37. | Length of the Road(In Mtr.)                            | Exceeding 100<br>meter and upto 250<br>meter |             |
| 38. | Existing Width of the Road(In Mtr.)                    | 6.1                                          |             |
| 39. | Proposed Width of the Road as per Master Plan(In Mtr.) | 6.1                                          |             |
| 40. | Width of the RoadWidening(In Mtr.)                     | 0                                            |             |
| 41. | Plot area (As per deed)                                | 139.26                                       | 3.44 DISMIL |

## Site Visit Photographs :







## Recommendation : Verified & found Ok

**Remark** : Site Inspection done and found okay. Site visit report is attached. Please check for Further Approval.

Shivshanker Kumar Ray Junior Engg