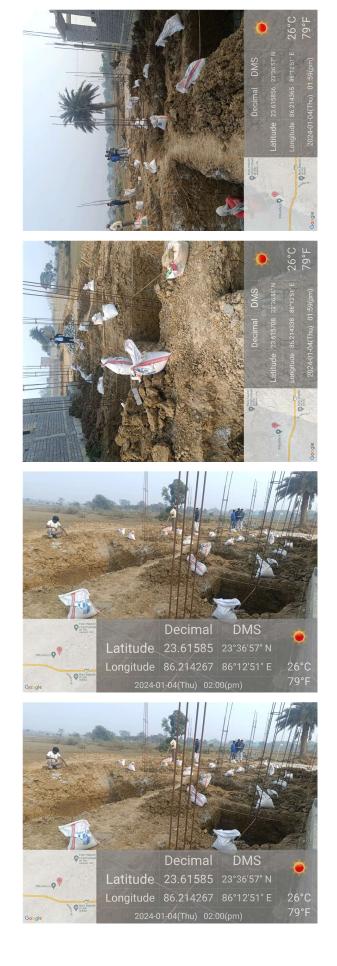

|
| 36. | SOUTH                                                  | UNDER<br>CONSTRUCTION<br>HOUSE               |             |
| 37. | Length of the Road(In Mtr.)                            | Exceeding 100<br>meter and upto 250<br>meter |             |
| 38. | Existing Width of the Road(In Mtr.)                    | 6.1                                          |             |
| 39. | Proposed Width of the Road as per Master Plan(In Mtr.) | 6.1                                          |             |
| 40. | Width of the RoadWidening(In Mtr.)                     | 0                                            |             |
| 41. | Plot area (As per deed)                                | 139.26                                       | 3.44 DISMIL |

## Site Visit Photographs :







## Recommendation : Verified & found Ok

**Remark** : Site Inspection done and found okay. Site visit report is attached. Please check for Further Approval.

Shivshanker Kumar Ray Junior Engg