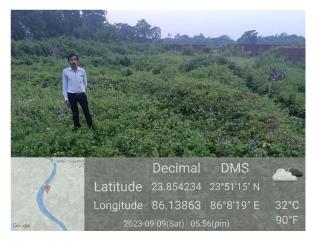

| PLOT                                         |
| 36. | SOUTH                                                  | PLOT                                         |
| 37. | Length of the Road(In Mtr.)                            | Exceeding 100<br>meter and upto 250<br>meter |
| 38. | Existing Width of the Road(In Mtr.)                    | 6.1                                          |
| 39. | Proposed Width of the Road as per Master Plan(In Mtr.) | 6.1                                          |
| 40. | Width of the RoadWidening(In Mtr.)                     | 0                                            |
| 41. | Plot area (As per deed)                                | 161.93                                       |

## Site Visit Photographs :







## Recommendation : Verified & found Ok

**Remark** : Site Inspection done and found okay. Site visit report is attached. Please check for further approval.

Shivshanker Kumar Ray Junior Engg