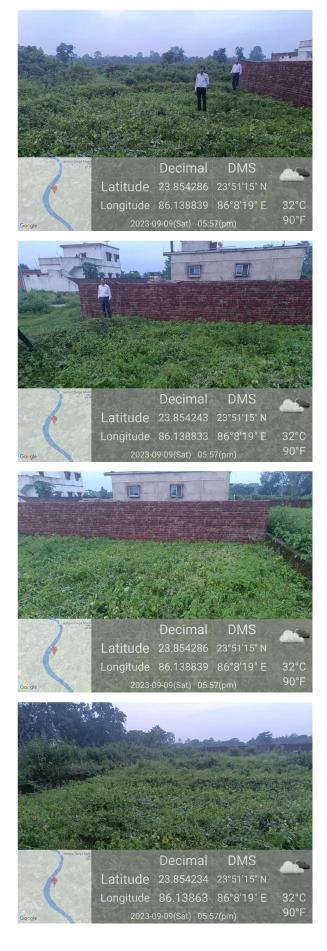

| PLOT                                         |
| 36. | SOUTH                                                  | PLOT                                         |
| 37. | Length of the Road(In Mtr.)                            | Exceeding 100<br>meter and upto 250<br>meter |
| 38. | Existing Width of the Road(In Mtr.)                    | 6.1                                          |
| 39. | Proposed Width of the Road as per Master Plan(In Mtr.) | 6.1                                          |
| 40. | Width of the RoadWidening(In Mtr.)                     | 0                                            |
| 41. | Plot area (As per deed)                                | 161.93                                       |

## Site Visit Photographs :







## Recommendation : Verified & found Ok

**Remark** : Site Inspection done and found okay. Site visit report is attached. Please check for further approval.

Shivshanker Kumar Ray Junior Engg