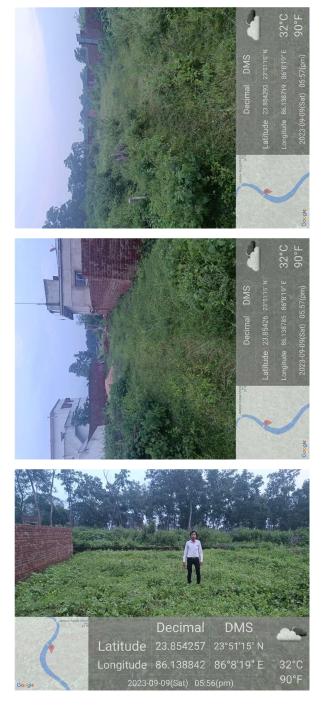

| PLOT                                         |
| 36. | SOUTH                                                  | PLOT                                         |
| 37. | Length of the Road(In Mtr.)                            | Exceeding 100<br>meter and upto 250<br>meter |
| 38. | Existing Width of the Road(In Mtr.)                    | 6.1                                          |
| 39. | Proposed Width of the Road as per Master Plan(In Mtr.) | 6.1                                          |
| 40. | Width of the RoadWidening(In Mtr.)                     | 0                                            |
| 41. | Plot area (As per deed)                                | 161.93                                       |

## Site Visit Photographs :







## Recommendation : Verified & found Ok

**Remark** : Site Inspection done and found okay. Site visit report is attached. Please check for further approval.

Shivshanker Kumar Ray Junior Engg