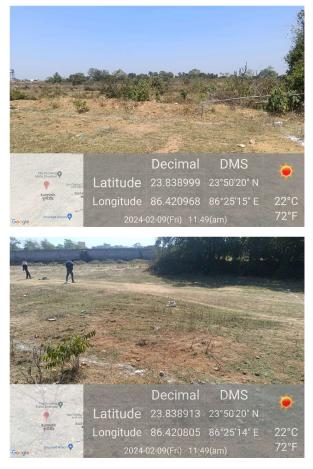

## Site Visit Photographs :

|     |                                                                                                                                                                               |             | Г Г Г     |        |
|-----|-------------------------------------------------------------------------------------------------------------------------------------------------------------------------------|-------------|-----------|--------|
| #   | Description                                                                                                                                                                   | As On Site  | Objection | Remark |
| 1.  | Whether Existing at Site                                                                                                                                                      | Yes         |           |        |
| 2.  | Whether connected with an existing public road                                                                                                                                | Yes         |           |        |
| 3.  | Status of road                                                                                                                                                                | Public      |           |        |
| 4.  | Nature of Road                                                                                                                                                                | Kutchha     |           |        |
| 5.  | Width of approach road                                                                                                                                                        | 6.10 M      |           |        |
| 6.  | Whether road side drain exists                                                                                                                                                | No          |           |        |
| 7.  | if Whether road side drain exists is No - Distance from nearest drain                                                                                                         | 500 M       |           |        |
| 8.  | if Whether road side drain exists is No - easibility to<br>connect                                                                                                            | No          |           |        |
| 9.  | if Whether road side drain exists is No - Scope of widening of road                                                                                                           | NO          |           |        |
| 10. | Whether the site is at road junction                                                                                                                                          | No          |           |        |
| 11. | Level of site in relation to approach road                                                                                                                                    | ROAD LEVEL  |           |        |
| 12. | Whether the area is subject to                                                                                                                                                | NA          |           |        |
| 13. | Whether the locality is                                                                                                                                                       | Developing  |           |        |
| 14. | Distance of the plot from the nearest temple/<br>monument / Airport/ Other important building                                                                                 | 500 M       |           |        |
| 15. | The vertical and horizontal distance from 33 KV/11 KV electric line                                                                                                           | 500 M       |           |        |
| 16. | Whether the Site is vacant                                                                                                                                                    | Yes         |           |        |
| 17. | Plot size (As per measurement)(In Sqmt)                                                                                                                                       | 157.85      |           |        |
| 18. | Whether the applicant encroached the Govt. land/road land/any other land/drainage channel                                                                                     | No          |           |        |
| 19. | Sketch site plan showing the location of the site,<br>important land marks and connectivity with the main<br>road is enclosed. (For site not located on main road) at<br>page | YES         |           |        |
| 20. | Any other information.                                                                                                                                                        | NO          |           |        |
| 21. | Verified the Amins report with/without site inspection and found correct                                                                                                      | No          |           |        |
| 22. | If No, Reason                                                                                                                                                                 | N/A         |           |        |
| 23. | Land Use                                                                                                                                                                      | Residential |           |        |
| 24. | Road                                                                                                                                                                          | Yes         |           |        |
| 25. | Sewerage                                                                                                                                                                      | No          |           |        |
| 26. | Drainage                                                                                                                                                                      | No          |           |        |
| 27. | Water facility                                                                                                                                                                | No          |           |        |
| 28. | Availability of drain                                                                                                                                                         | No          |           |        |
| 29. | Telephone                                                                                                                                                                     | No          |           |        |
| 30. | Electricity                                                                                                                                                                   | No          |           |        |