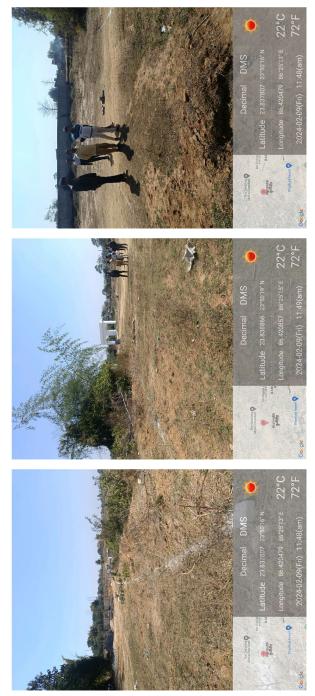

## Site Visit Photographs :

|     |                                                                                                                                                                               |             | Г Г Г     |        |
|-----|-------------------------------------------------------------------------------------------------------------------------------------------------------------------------------|-------------|-----------|--------|
| #   | Description                                                                                                                                                                   | As On Site  | Objection | Remark |
| 1.  | Whether Existing at Site                                                                                                                                                      | Yes         |           |        |
| 2.  | Whether connected with an existing public road                                                                                                                                | Yes         |           |        |
| 3.  | Status of road                                                                                                                                                                | Public      |           |        |
| 4.  | Nature of Road                                                                                                                                                                | Kutchha     |           |        |
| 5.  | Width of approach road                                                                                                                                                        | 6.10 M      |           |        |
| 6.  | Whether road side drain exists                                                                                                                                                | No          |           |        |
| 7.  | if Whether road side drain exists is No - Distance from nearest drain                                                                                                         | 500 M       |           |        |
| 8.  | if Whether road side drain exists is No - easibility to<br>connect                                                                                                            | No          |           |        |
| 9.  | if Whether road side drain exists is No - Scope of widening of road                                                                                                           | NO          |           |        |
| 10. | Whether the site is at road junction                                                                                                                                          | No          |           |        |
| 11. | Level of site in relation to approach road                                                                                                                                    | ROAD LEVEL  |           |        |
| 12. | Whether the area is subject to                                                                                                                                                | NA          |           |        |
| 13. | Whether the locality is                                                                                                                                                       | Developing  |           |        |
| 14. | Distance of the plot from the nearest temple/<br>monument / Airport/ Other important building                                                                                 | 500 M       |           |        |
| 15. | The vertical and horizontal distance from 33 KV/11 KV electric line                                                                                                           | 500 M       |           |        |
| 16. | Whether the Site is vacant                                                                                                                                                    | Yes         |           |        |
| 17. | Plot size (As per measurement)(In Sqmt)                                                                                                                                       | 157.85      |           |        |
| 18. | Whether the applicant encroached the Govt. land/road land/any other land/drainage channel                                                                                     | No          |           |        |
| 19. | Sketch site plan showing the location of the site,<br>important land marks and connectivity with the main<br>road is enclosed. (For site not located on main road) at<br>page | YES         |           |        |
| 20. | Any other information.                                                                                                                                                        | NO          |           |        |
| 21. | Verified the Amins report with/without site inspection and found correct                                                                                                      | No          |           |        |
| 22. | If No, Reason                                                                                                                                                                 | N/A         |           |        |
| 23. | Land Use                                                                                                                                                                      | Residential |           |        |
| 24. | Road                                                                                                                                                                          | Yes         |           |        |
| 25. | Sewerage                                                                                                                                                                      | No          |           |        |
| 26. | Drainage                                                                                                                                                                      | No          |           |        |
| 27. | Water facility                                                                                                                                                                | No          |           |        |
| 28. | Availability of drain                                                                                                                                                         | No          |           |        |
| 29. | Telephone                                                                                                                                                                     | No          |           |        |
| 30. | Electricity                                                                                                                                                                   | No          |           |        |