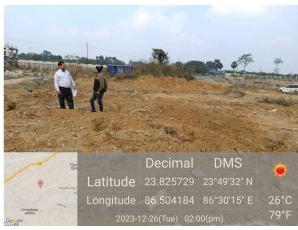

## Site Visit Photographs:

Page 2 of 3 Printed on: 30 December, 2023

Recommendation: Verified & found Ok

Remark : Site Inspection done and found okay. Site visit report is attached. Please check for Further Approval.