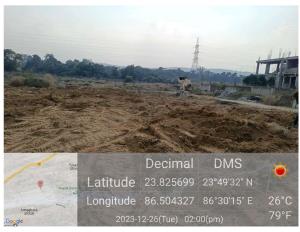

## Site Visit Photographs:

Page 2 of 3 Printed on: 30 December, 2023

Recommendation: Verified & found Ok

Remark : Site Inspection done and found okay. Site visit report is attached. Please check for Further Approval.