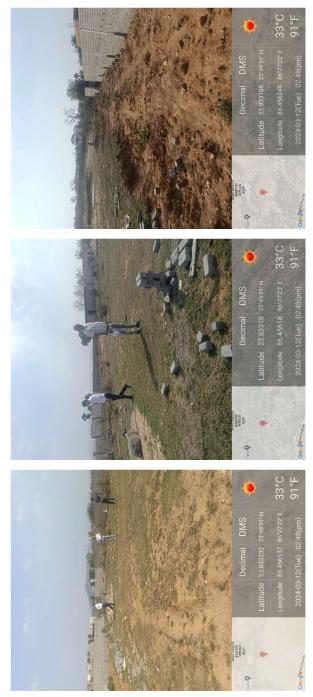

## Site Visit Photographs :

Recommendation : Verified & found Ok

**Remark** : Site Inspection done and found okay. Site visit report is attached. Please check for Further Approval.

Shivshanker Kumar Ray Junior Engg