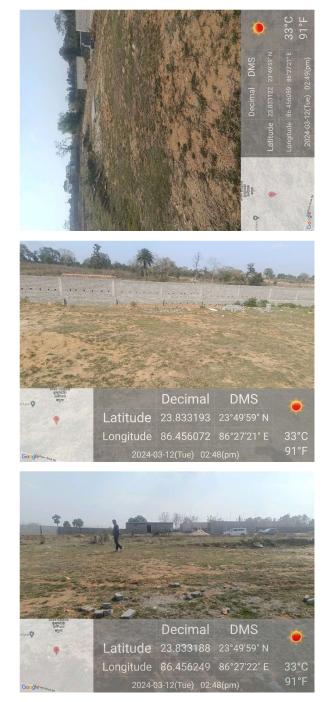

## Site Visit Photographs :

Recommendation : Verified & found Ok

**Remark** : Site Inspection done and found okay. Site visit report is attached. Please check for Further Approval.

Shivshanker Kumar Ray Junior Engg