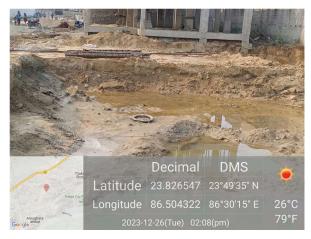

## **Site Visit Photographs:**

Page 2 of 3 Printed on: 29 December, 2023

Recommendation: Verified & found Ok

Remark : Site Inspection done and found okay. Site visit report is attached. Please check for further approval.