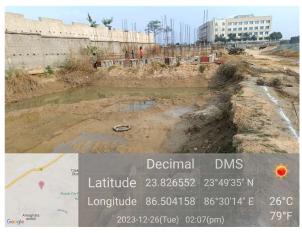

## **Site Visit Photographs:**

Page 2 of 3 Printed on: 29 December, 2023

Recommendation: Verified & found Ok

Remark : Site Inspection done and found okay. Site visit report is attached. Please check for further approval.