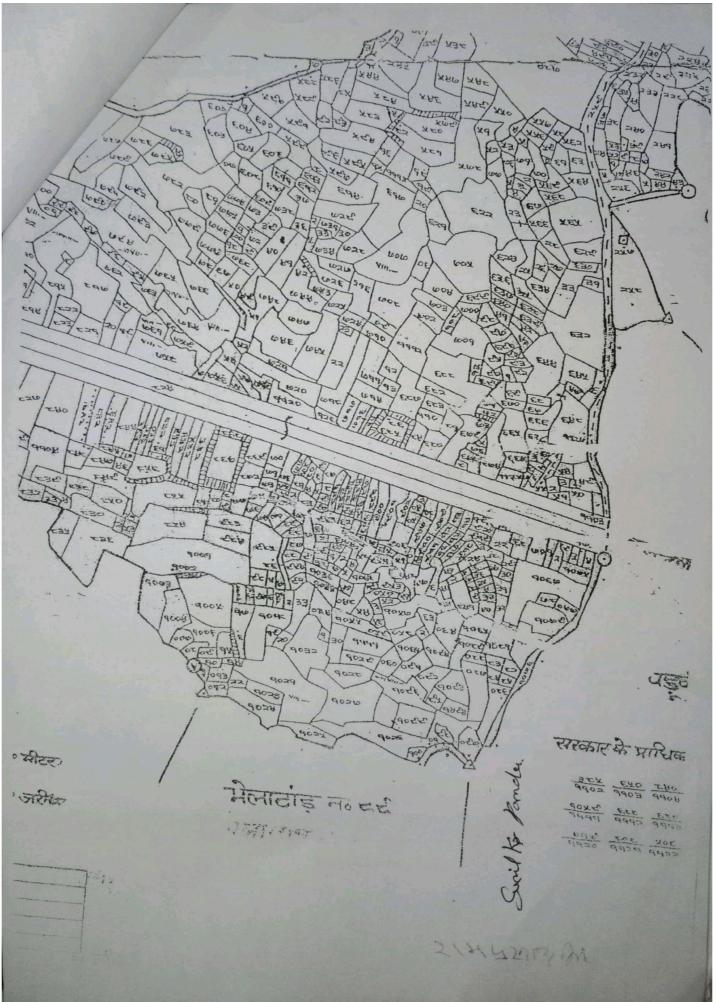

विवरण जायदादः— जिला धनबाद चौकि सदर निबंधन कार्यालय धनबाद, सब निबंधन कार्यालय गोबिन्दपुर, थाना— गोबिन्दपुर, हाल थाना— बरवाअड्डा के अन्तर्गत **'काशीटॉड़'** मौजे में बिक्रेतागण के खास दखल निजांश प्राप्त रैयती स्वत्व की जमीन। मौजा <u>नं0— 93,</u> नया खाता नं0— 160, (एक सौ साठ), पुराना खाता <u>नं0— 38,</u> नया प्लोट नं0— 767 (सात सौ सड़सठ), पुरोना प्लोट नं0— 721, नया रकवा— 14 डिसमिल में से नीज अंश <u>02</u> डिसमिल एवं नया प्लोट नं0— 768 (सात सौ अड़सठ), पुराना प्लोट नं0— 721, नया रकवा— 13 डिसमिल में से नीज अंश 07 डिसमिल इसमें से <u>04</u> डिसमिल जमीन। उपरोक्त दोनो नया प्लोटो मे कुल रकवा— <u>06</u> डिसमिल (छः डिसमिल) जमीन बिक्री किया। जो अन्य सड़क पर अवासीय है। जो यह दस्तावेज के साथ नक्शा नत्थी कर बिक्रीत जमीन को लाल रंग से दर्शीया गया है।

#### जिसका चौहद्दी:-

उत्तर :– नया प्लोट नं0– 768 का अंश, दक्षिण :– नया प्लोट नं0– 767 का अंश, पुरब :– 18 फीट चौड़ा प्रस्तावित रास्ता, पश्चिम :– नया प्लोट नं0– 767 एवं 768 का अंश।

उपरोक्त जमीन का पुराना खतियान 1 एवं 2 नं0 बिक्रेतागण के पितामह तथा 3 नं0 बिक्रेता के दादा ससुर राजिव सिंह के नाम पर दर्ज है, जिसका लगान जमाबन्दी सेंख्या— 60 में वसूल होता है। नया सर्वे के मुताबिक उपरोक्त जमीन का खतियान 1 एवं 2 नं0 बिक्रेतागण के पिता तथा 3 नं0 बिक्रेतों के ससुर मोती सिंह के नाम पर बना है, जो पंजी 11 के भाग वेर्तमान— 1, एवं पृष्ठ संख्या— 158 में अंक्रित है। उनलोंगो की मृत्युं के पश्चात बिक्रेतागण उपरोक्त जमीन वारिसान सुन्न से आपसी बँटवारा द्वारा निजांश प्राप्त कर एवं खरीदकर खास दखल में दखलीकार होकर निर्विवाद भोग दखल करते हुए निर्विघ्न एवं शान्तिपूर्ण अवस्था में आज इस केवाला दस्तावेज द्वारा बिवरण अंकित जमीन को बिक्री किया।