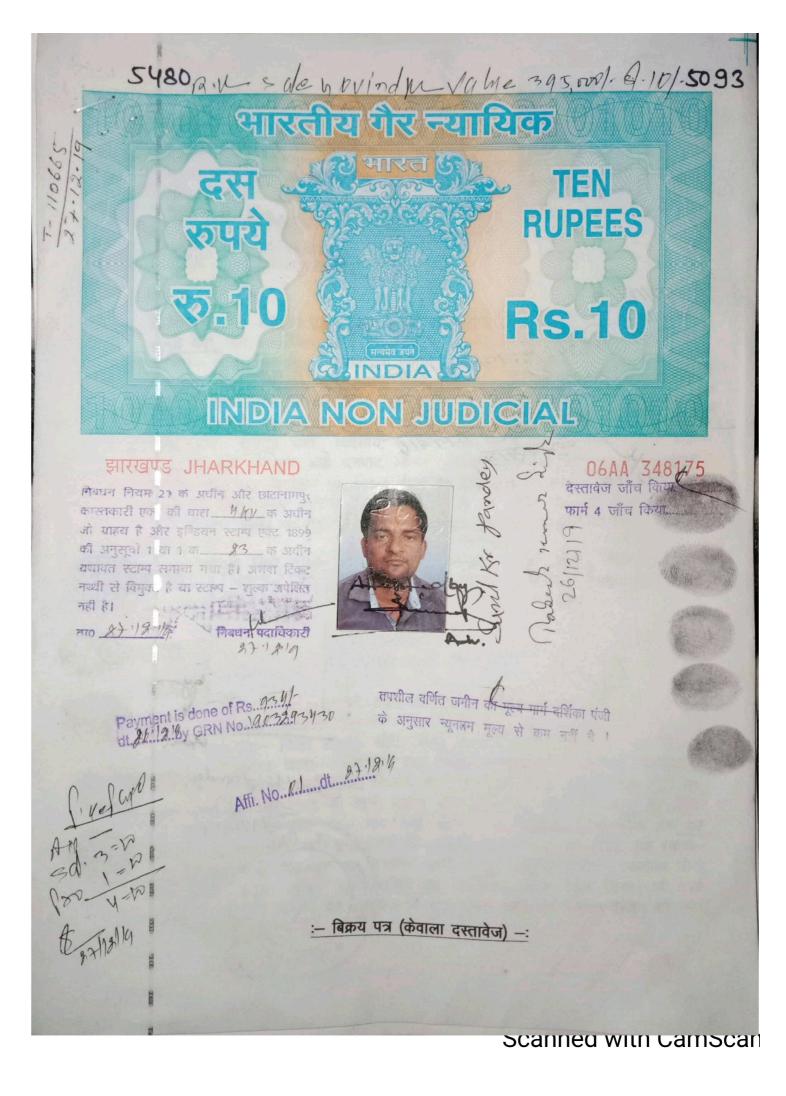

बिक्रेतागण :- 1. श्री राम प्रसाद सिंह, 2. श्री गणेश सिंह, पिता स्व0 मोती सिंह, 3. श्रीमति कुत्ती देवी, पति स्व0 शिव प्रसाद सिंह, जा<u>ति घटवार, पे</u>शा खेती आदि एवं गृहस्थी, साकिम काशीटाँड, पो0- नगरकियारी, थाना- बरवाअड्डा, जिला- धनबाद, झारखण्ड (भारतीय) उक्त बिक्रेतागण के तरफ से आम-मोख्तारगण- 1. श्री सुनिल कुमार पाण्डेय, पिता श्री सच्चिदानन्द पाण्डेय, जात<u>ि ब्राहमण</u>, पेशा- व्यवसाय, साकिम- पाण्डुकी, पो0-नागनगर, थाना- बरवाअड्डा, जिला- धनबाद, 2. श्री राकेश कुमार सिंह, पिता श्री सुरेन्द्र सिंह, जाति- राजपुत, पेशा- व्यवसाय, साकिम- जय प्रकाश नगरलेन नं0- 6, डिनोबली स्कूल के पास एम. आर. आई. धनबाद, जिला- धनबाद, झारखण्ड। जिसका आम-मोख्तार संख्या- (iV) 342, दिनांक- 19.11.2019 ईस्वी को गोबिन्दपुर निबंधन कार्यालय से निबंधित हुआ है। उक्त पॉवर दातागेण वर्तमान जीवित है एवं पॉवर रद्द नहीं हुआ है। एवं आम-मोख्तार आधार नं० क्रमशः (1) 9781 5643 9659 (2) 2397 9230 8172 है।

क्रेताः— श्रीमती रिंकी कुमारी, पति श्री प्रहलाद वर्णवाल, जा<u>ति— बनिया,</u> पेशा— गृहस्थी, साकिम— न्यु बिशुनपुर थाना एवं जिला— धनबाद, झारखण्ड, (भारतीय)। आधार नं0— 3428 6045 1341 है।

<u>लेख्य प्रकार</u> — बिक्रय पत्र (केवाला दस्तावेज)। मूल्य– <u>3,95,000 /</u> – (तीन लाख पंचानब्बे हजार) रूपये मात्र। सालाना मालगुजारी– 50 पैसे मात्र। मालिक जमीन्दार झारखण्ड सरकार, अंचल कार्यालय गोबिन्दपूर।

विवरण जायदादः— जिला धनबाद चौकि सदर निबंधन कार्यालय धनबाद, सब निबंधन कार्यालय गोबिन्दपुर, थाना— गोबिन्दपुर, हाल थाना— बरवाअड्डा के अन्तर्गत **'काशीटॉड़'** मौजे में बिक्रेतागण के खास दखल निजांश प्राप्त रैयती स्वत्व की जमीन। मौजा <u>नं0— 93,</u> नया खाता नं0— 160, (एक सौ साठ), पुराना खाता <u>नं0— 38,</u> नया प्लोट नं0— 767 (सात सौ सड़सठ), पुरोना प्लोट नं0— 721, नया रकवा— 14 डिसमिल में से नीज अंश <u>02</u> डिसमिल एवं नया प्लोट नं0— 768 (सात सौ अड़सठ), पुराना प्लोट नं0— 721, नया रकवा— 13 डिसमिल में से नीज अंश 07 डिसमिल इसमें से <u>04</u> डिसमिल जमीन। उपरोक्त दोनो नया प्लोटो मे कुल रकवा— <u>06</u> डिसमिल (छः डिसमिल) जमीन बिक्री किया। जो अन्य सड़क पर अवासीय है। जो यह दस्तावेज के साथ नक्शा नत्थी कर बिक्रीत जमीन को लाल रंग से दर्शीया गया है।

अतः बिक्रेतागण अपना–अपना स्थिर बुद्धि और सरल मन से बिचार कर मूल्य का कुल रूपये पाकर एवं समझ–बुझकर यह बिक्रय–पत्र क्रेता के नाम से लिख कर सम्पादन कर दिया कि समय पर काम आवें। ईति तारीख :- 26-12-2019

:- क्रेता का छायाचित्र-: