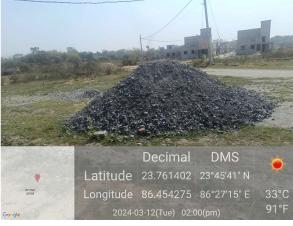

## Site Visit Photographs :

Recommendation : Verified & found Ok Remark : Site Inspection done and found okay. Site visit report is attached. Please check for Further Approval.

> Shivshanker Kumar Ray Junior Engg