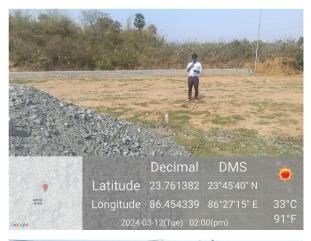

## Site Visit Photographs :

Recommendation : Verified & found Ok Remark : Site Inspection done and found okay. Site visit report is attached. Please check for Further Approval.

> Shivshanker Kumar Ray Junior Engg