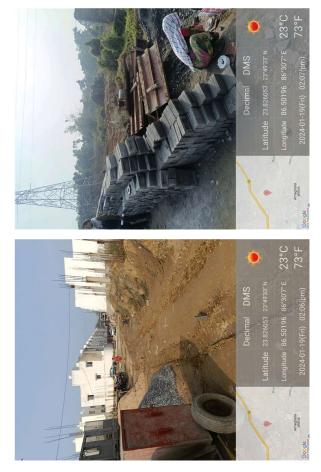

. | SOUTH                                                  | VACANT LAND                                  |             |  |
| 37. | Length of the Road(In Mtr.)                            | Exceeding 100<br>meter and upto 250<br>meter |             |  |
| 38. | Existing Width of the Road(In Mtr.)                    | 9.14                                         |             |  |
| 39. | Proposed Width of the Road as per Master Plan(In Mtr.) | 6.1                                          |             |  |
| 40. | Width of the RoadWidening(In Mtr.)                     | 0                                            |             |  |
| 41. | Plot area (As per deed)                                | 116.18                                       | 2.87 DISMIL |  |

## Site Visit Photographs :





## Recommendation : Verified & found Ok

**Remark** : Site Inspection done and found okay. Site visit report is attached. Please check for Further Approval.

Shivshanker Kumar Ray Junior Engg