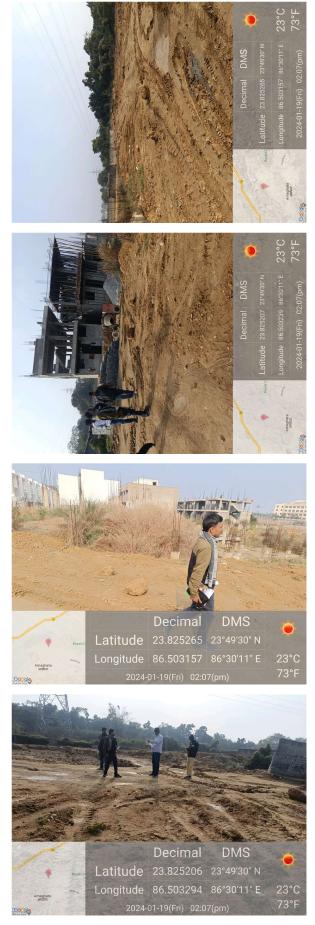

| SOUTH                                                  | VACANT LAND                                  |             |  |
| 37. | Length of the Road(In Mtr.)                            | Exceeding 100<br>meter and upto 250<br>meter |             |  |
| 38. | Existing Width of the Road(In Mtr.)                    | 9.14                                         |             |  |
| 39. | Proposed Width of the Road as per Master Plan(In Mtr.) | 6.1                                          |             |  |
| 40. | Width of the RoadWidening(In Mtr.)                     | 0                                            |             |  |
| 41. | Plot area (As per deed)                                | 116.18                                       | 2.87 DISMIL |  |

## Site Visit Photographs :





## Recommendation : Verified & found Ok

**Remark** : Site Inspection done and found okay. Site visit report is attached. Please check for Further Approval.

Shivshanker Kumar Ray Junior Engg