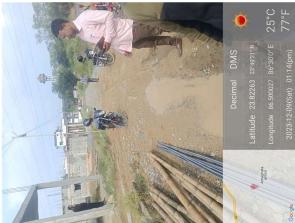

## Site Visit Photographs:

Page 2 of 4 Printed on: 10 December, 2023

Recommendation: Verified & found Ok

Remark: Site Inspection done and found okay. Site visit report is attached. Please check for Further Approval.