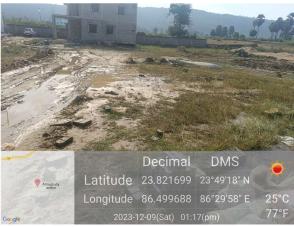

## Site Visit Photographs:

Page 2 of 4 Printed on: 10 December, 2023

Recommendation: Verified & found Ok

Remark: Site Inspection done and found okay. Site visit report is attached. Please check for Further Approval.