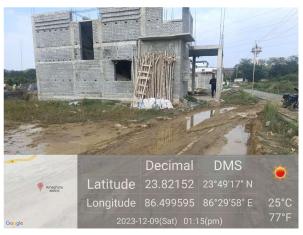

## Site Visit Photographs:

Page 2 of 4 Printed on: 10 December, 2023

Recommendation: Verified & found Ok

Remark: Site Inspection done and found okay. Site visit report is attached. Please check for Further Approval.