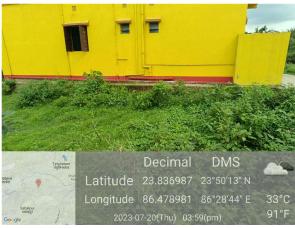

## Site Visit Photographs:

Page 2 of 4 Printed on: 22 July, 2023

Recommendation: Verified & found Ok

Remark: Site Inspection done and found okay. Site visit report is attached. Please check for further approval.