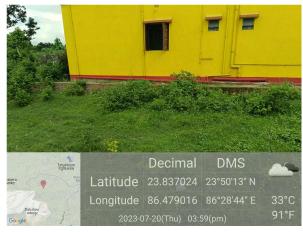

## Site Visit Photographs:

Page 2 of 4 Printed on: 22 July, 2023

Recommendation: Verified & found Ok

Remark: Site Inspection done and found okay. Site visit report is attached. Please check for further approval.