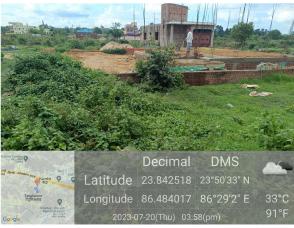

## Site Visit Photographs:

Page 2 of 4 Printed on: 22 July, 2023

Recommendation: Verified & found Ok

Remark: Site Inspection done and found okay. Site visit report is attached. Please check for further approval.