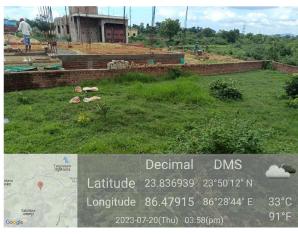

## Site Visit Photographs:

Page 2 of 4 Printed on: 22 July, 2023

Recommendation: Verified & found Ok

Remark: Site Inspection done and found okay. Site visit report is attached. Please check for further approval.