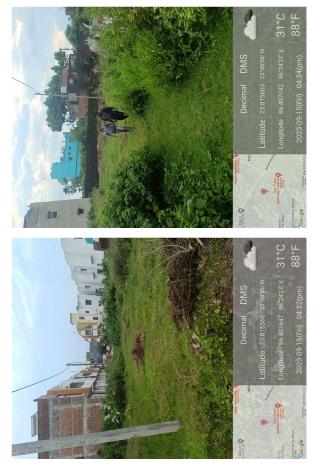

## Site Visit Photographs :

Longitude 86.407648 86°24'27" E 31°C 2023-09-15(Fri) 04:31(pm) 88°F

Decimal DMS Latitude 23.815928 23°48'57" N Longitude 86.408172 86°24'29" E 31°C 2023-09-15(Fri) 04.31(pm) 88°F