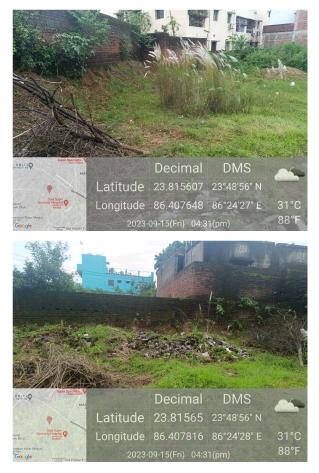

## Site Visit Photographs :

Longitude 86.407648 86°24'27" E 31°C 2023-09-15(Fri) 04:31(pm) 88°F

Decimal DMS Latitude 23.815928 23°48'57" N Longitude 86.408172 86°24'29" E 31°C 2023-09-15(Fri) 04.31(pm) 88°F