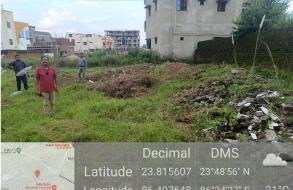

## Site Visit Photographs :

Longitude 86.407648 86°24'27" E 31°C 2023-09-15(Fri) 04:31(pm) 88°F

Decimal DMS Latitude 23.815928 23°48'57" N Longitude 86.408172 86°24'29" E 31°C 2023-09-15(Fri) 04.31(pm) 88°F