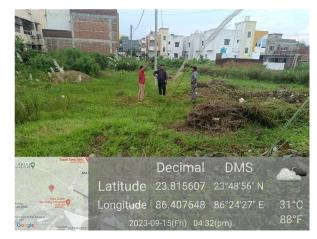

## Site Visit Photographs :

Longitude 86.407648 86°24'27" E 31°C 2023-09-15(Fri) 04:31(pm) 88°F

Decimal DMS Latitude 23.815928 23°48'57" N Longitude 86.408172 86°24'29" E 31°C 2023-09-15(Fri) 04.31(pm) 88°F