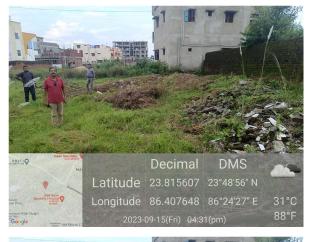

## Site Visit Photographs :

Longitude 86.407648 86°24'27" E 31°C 2023-09-15(Fri) 04:31(pm) 88°F

Decimal DMS Latitude 23.815928 23°48'57" N Longitude 86.408172 86°24'29" E 31°C 2023-09-15(Fri) 04.31(pm) 88°F