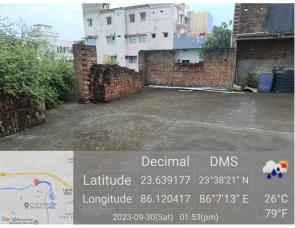

## Site Visit Photographs:

Page 2 of 7 Printed on: 07 October, 2023

Recommendation: Verified & found Ok

**Remark**: Site Inspection done and found old RCC constructed building. Demolition affidavit is attached by owner. Site visit report is attached. Please check for further approval.