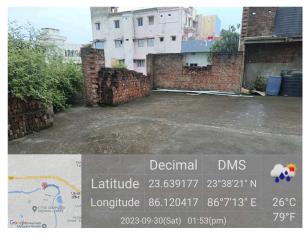

## Site Visit Photographs:

Page 2 of 7 Printed on: 07 October, 2023

Recommendation: Verified & found Ok

**Remark**: Site Inspection done and found old RCC constructed building. Demolition affidavit is attached by owner. Site visit report is attached. Please check for further approval.