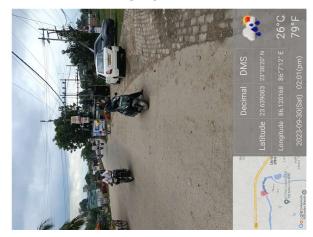

## Site Visit Photographs:

Page 2 of 7 Printed on: 07 October, 2023

Recommendation: Verified & found Ok

**Remark**: Site Inspection done and found old RCC constructed building. Demolition affidavit is attached by owner. Site visit report is attached. Please check for further approval.