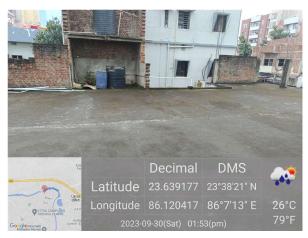

## Site Visit Photographs:

Page 2 of 7 Printed on: 07 October, 2023

Recommendation: Verified & found Ok

**Remark**: Site Inspection done and found old RCC constructed building. Demolition affidavit is attached by owner. Site visit report is attached. Please check for further approval.