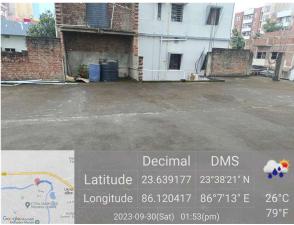

## Site Visit Photographs:

Page 2 of 7 Printed on: 07 October, 2023

Recommendation: Verified & found Ok

**Remark**: Site Inspection done and found old RCC constructed building. Demolition affidavit is attached by owner. Site visit report is attached. Please check for further approval.