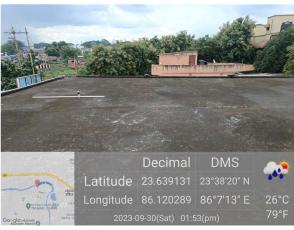

## Site Visit Photographs:

Page 2 of 7 Printed on: 07 October, 2023

Recommendation: Verified & found Ok

**Remark**: Site Inspection done and found old RCC constructed building. Demolition affidavit is attached by owner. Site visit report is attached. Please check for further approval.