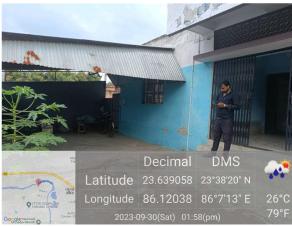

## Site Visit Photographs :

Recommendation : Having Objections & require to raise shortfall

**Remark** : Attach a photograph of the building being demolished and the site being cleaned.

Manoj Kumar Singh Town Planning Officer