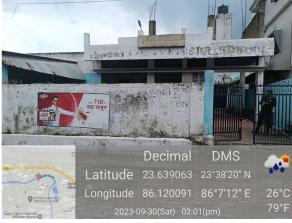

## Site Visit Photographs :

Recommendation : Having Objections & require to raise shortfall

**Remark** : Attach a photograph of the building being demolished and the site being cleaned.

Manoj Kumar Singh Town Planning Officer