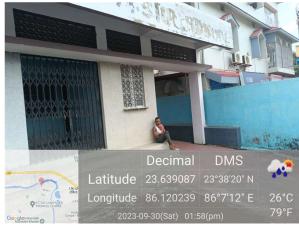

## Site Visit Photographs :

Recommendation : Having Objections & require to raise shortfall

**Remark** : Attach a photograph of the building being demolished and the site being cleaned.

Manoj Kumar Singh Town Planning Officer