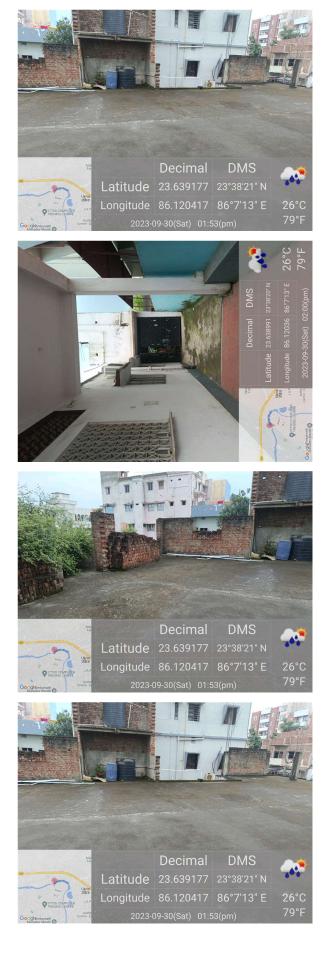

## Site Visit Photographs :

Recommendation : Having Objections & require to raise shortfall

**Remark** : Attach a photograph of the building being demolished and the site being cleaned.

Manoj Kumar Singh Town Planning Officer