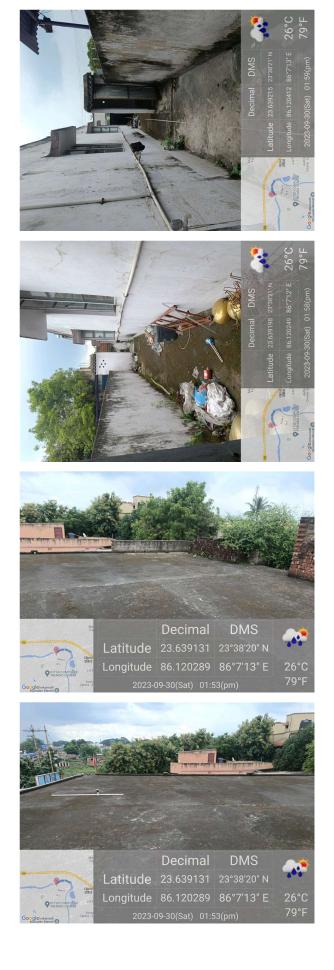

|           |
| 39. | NORTH                                                  | LAXMI BIKE & CAR<br>WASHING |           |
| 40. | SOUTH                                                  | EXISTING<br>BUILDING        |           |
| 41. | Length of the Road(In Mtr.)                            | Exceeding 1000<br>meter     |           |
| 42. | Existing Width of the Road(In Mtr.)                    | 12.19                       |           |
| 43. | Proposed Width of the Road as per Master Plan(In Mtr.) | 7.5                         |           |
| 44. | Width of the RoadWidening(In Mtr.)                     | 0                           |           |
| 45. | Plot area (As per deed)                                | 404.83 10                   | .0 DISMIL |

## Site Visit Photographs :









## Recommendation : Verified & found Ok

**Remark** : Site Inspection done and found okay. Site visit report is attached. Please check for further approval.

Shivshanker Kumar Ray Junior Engg