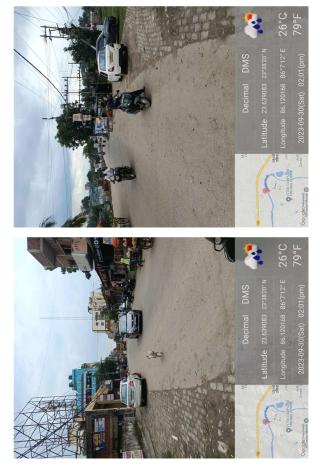

|           |
| 39. | NORTH                                                  | LAXMI BIKE & CAR<br>WASHING |           |
| 40. | SOUTH                                                  | EXISTING<br>BUILDING        |           |
| 41. | Length of the Road(In Mtr.)                            | Exceeding 1000<br>meter     |           |
| 42. | Existing Width of the Road(In Mtr.)                    | 12.19                       |           |
| 43. | Proposed Width of the Road as per Master Plan(In Mtr.) | 7.5                         |           |
| 44. | Width of the RoadWidening(In Mtr.)                     | 0                           |           |
| 45. | Plot area (As per deed)                                | 404.83 10                   | .0 DISMIL |

## Site Visit Photographs :









## Recommendation : Verified & found Ok

**Remark** : Site Inspection done and found okay. Site visit report is attached. Please check for further approval.

Shivshanker Kumar Ray Junior Engg