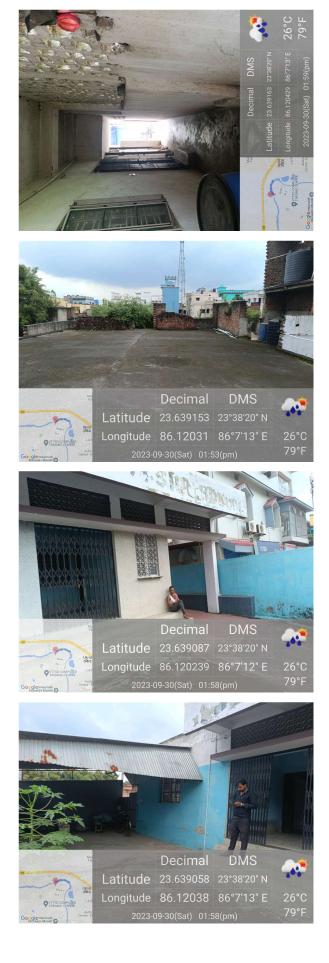

|           |
| 39. | NORTH                                                  | LAXMI BIKE & CAR<br>WASHING |           |
| 40. | SOUTH                                                  | EXISTING<br>BUILDING        |           |
| 41. | Length of the Road(In Mtr.)                            | Exceeding 1000<br>meter     |           |
| 42. | Existing Width of the Road(In Mtr.)                    | 12.19                       |           |
| 43. | Proposed Width of the Road as per Master Plan(In Mtr.) | 7.5                         |           |
| 44. | Width of the RoadWidening(In Mtr.)                     | 0                           |           |
| 45. | Plot area (As per deed)                                | 404.83 10                   | .0 DISMIL |

## Site Visit Photographs :









## Recommendation : Verified & found Ok

**Remark** : Site Inspection done and found okay. Site visit report is attached. Please check for further approval.

Shivshanker Kumar Ray Junior Engg