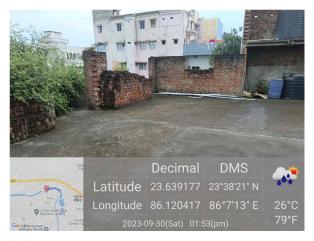

|           |
| 39. | NORTH                                                  | LAXMI BIKE & CAR<br>WASHING |           |
| 40. | SOUTH                                                  | EXISTING<br>BUILDING        |           |
| 41. | Length of the Road(In Mtr.)                            | Exceeding 1000<br>meter     |           |
| 42. | Existing Width of the Road(In Mtr.)                    | 12.19                       |           |
| 43. | Proposed Width of the Road as per Master Plan(In Mtr.) | 7.5                         |           |
| 44. | Width of the RoadWidening(In Mtr.)                     | 0                           |           |
| 45. | Plot area (As per deed)                                | 404.83 10                   | .0 DISMIL |

## Site Visit Photographs :









## Recommendation : Verified & found Ok

**Remark** : Site Inspection done and found okay. Site visit report is attached. Please check for further approval.

Shivshanker Kumar Ray Junior Engg