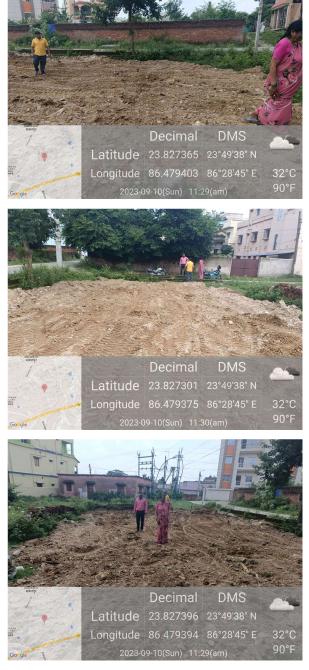

## Site Visit Photographs :

Recommendation : Verified & found Ok

**Remark** : Site Inspection done and found okay. Site visit report is attached. Please check for further approval.

Shivshanker Kumar Ray Junior Engg